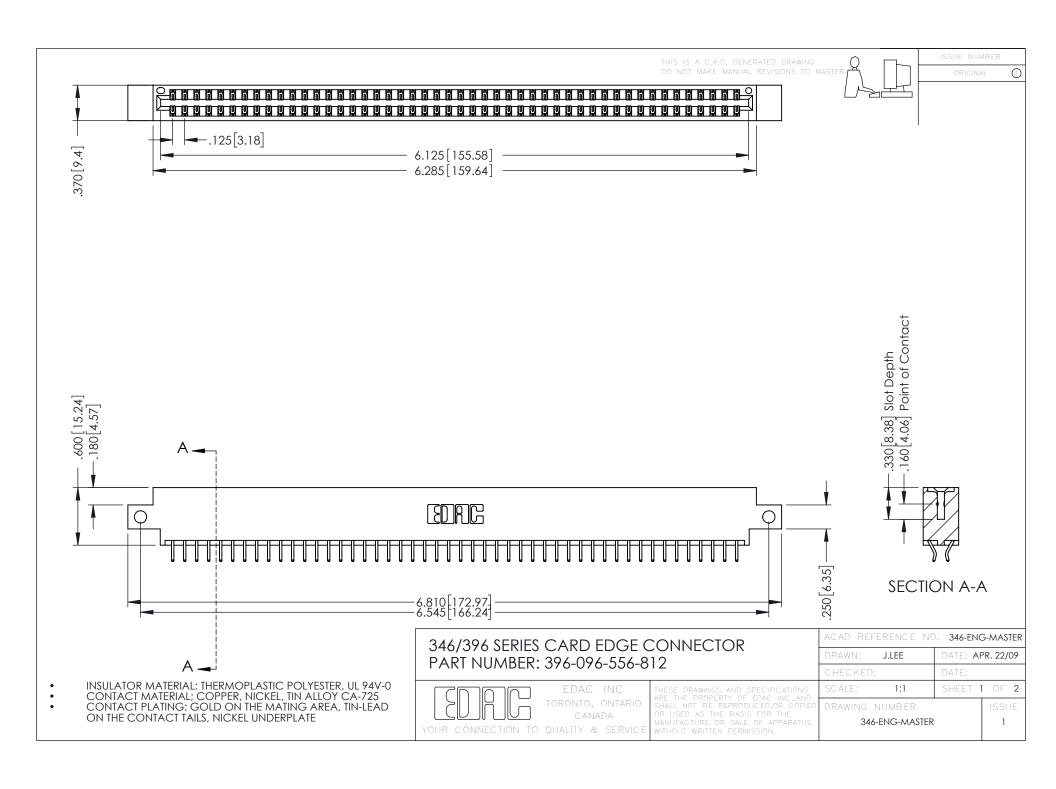

**Contact Code 555** 

**Contact Code 556** 

INSULATOR MATERIAL: THERMOPLASTIC POLYESTER, UL 94V-0 CONTACT MATERIAL; COPPER, NICKEL, TIN ALLOY CA-725

CONTACT PLATING: GOLD ON THE MATING AREA, TIN-LEAD ON THE CONTACT TAILS, NICKEL UNDERPLATE

## 346/396 SERIES CARD EDGE CONNECTOR CONTACT CODE 555,556,558,559,560 DIMENSIONS

YOUR CONNECTION TO QUALITY & SERVICE

|   | ACAD REFERENCE NO. 346-ENG-MASTER |                  |
|---|-----------------------------------|------------------|
|   | DRAWN: J.LEE                      | DATE: APR. 22/09 |
|   | CHECKED:                          | DATE:            |
|   | SCALE: 1:1                        | SHEET 2 OF 2     |
| D | DRAWING NUMBER                    | ISSUE            |

346-ENG-MASTER