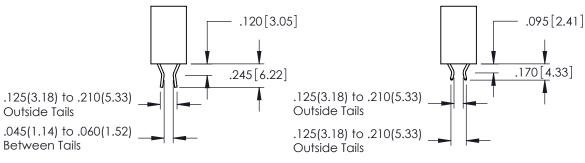

YOUR CONNECTION TO QUALITY & SERVICE

346-ENG-MASTER

ON THE CONTACT TAILS, NICKEL UNDERPLATE

**Contact Code 555** 

**Contact Code 556** 

INSULATOR MATERIAL: THERMOPLASTIC POLYESTER, UL 94V-0 CONTACT MATERIAL; COPPER, NICKEL, TIN ALLOY CA-725 CONTACT PLATING: GOLD ON THE MATING AREA, TIN-LEAD

ON THE CONTACT TAILS, NICKEL UNDERPLATE

## 346/396 SERIES CARD EDGE CONNECTOR CONTACT CODE 555,556,558,559,560 DIMENSIONS

YOUR CONNECTION TO QUALITY & SERVICE

|   | ACAD REFERENCE NO. 346-ENG-MASTER |                  |
|---|-----------------------------------|------------------|
|   | DRAWN: J.LEE                      | DATE: APR. 22/09 |
|   | CHECKED:                          | DATE:            |
|   | SCALE: 1:1                        | SHEET 2 OF 2     |
| D | DRAWING NUMBER                    | ISSUE            |