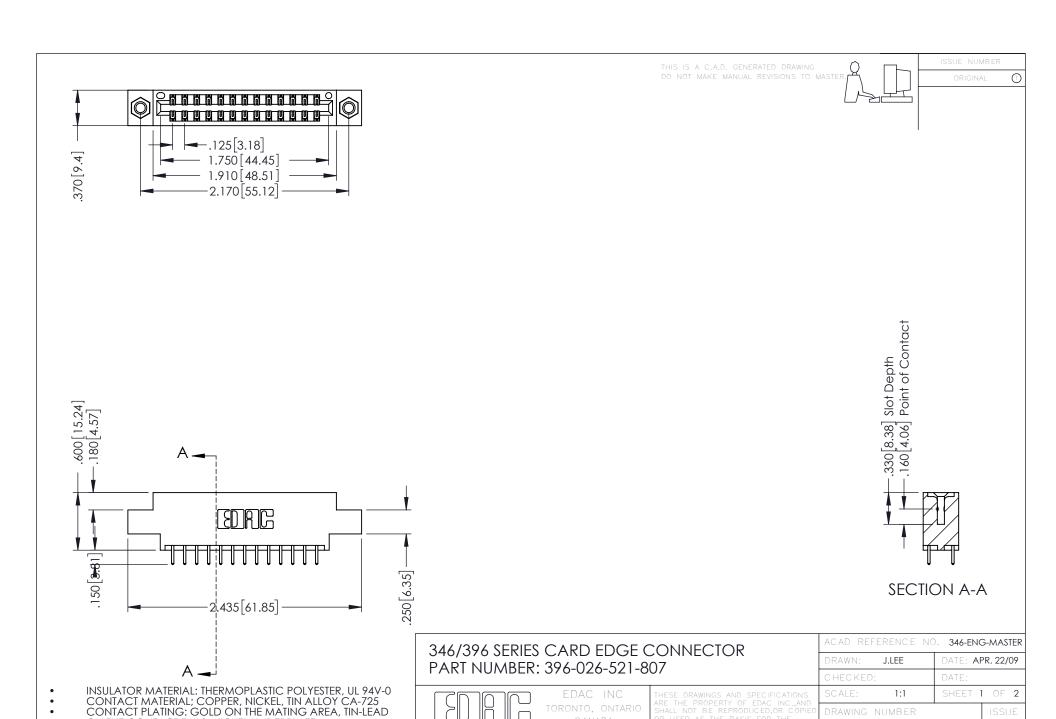

YOUR CONNECTION TO QUALITY & SERVICE

346-ENG-MASTER

ON THE CONTACT TAILS, NICKEL UNDERPLATE

**Contact Code 555** 

**Contact Code 556** 

INSULATOR MATERIAL: THERMOPLASTIC POLYESTER, UL 94V-0 CONTACT MATERIAL; COPPER, NICKEL, TIN ALLOY CA-725 CONTACT PLATING: GOLD ON THE MATING AREA, TIN-LEAD

ON THE CONTACT TAILS, NICKEL UNDERPLATE

## 346/396 SERIES CARD EDGE CONNECTOR CONTACT CODE 555,556,558,559,560 DIMENSIONS

YOUR CONNECTION TO QUALITY & SERVICE

|   | ACAD REFERENCE NO. 346-ENG-MASTER |                  |
|---|-----------------------------------|------------------|
|   | DRAWN: J.LEE                      | DATE: APR. 22/09 |
|   | CHECKED:                          | DATE:            |
|   | SCALE: 1:1                        | SHEET 2 OF 2     |
| D | DRAWING NUMBER                    | ISSUE            |