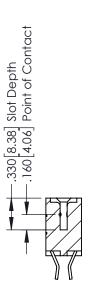

346-ENG-MASTER

SECTION A-A

ISSUE NUMBER ORIGINAL 1

## **Contact Code 555**

## **Contact Code 556**

INSULATOR MATERIAL: THERMOPLASTIC POLYESTER, UL 94V-0 CONTACT MATERIAL; COPPER, NICKEL, TIN ALLOY CA-725 CONTACT PLATING: GOLD ON THE MATING AREA, TIN-LEAD

ON THE CONTACT TAILS, NICKEL UNDERPLATE