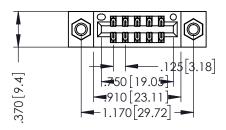

THIS IS A C.A.D. GENERATED DRAWING DO NOT MAKE MANUAL REVISIONS TO MASTER.

ISSUE NUMBER

ORIGINAL

1

INSULATOR MATERIAL: THERMOPLASTIC POLYESTER, UL 94V-0 CONTACT MATERIAL; COPPER, NICKEL, TIN ALLOY CA-725 CONTACT PLATING: GOLD ON THE MATING AREA, TIN-LEAD

ON THE CONTACT TAILS, NICKEL UNDERPLATE

| 346/396 SERIES CARD EDGE CONNECTOR |
|------------------------------------|
| PART NUMBER: 396-010-555-207       |

YOUR CONNECTION TO QUALITY & SERVICE

**EDAC INC** TORONTO, ONTARIO CANADA

THESE DRAWINGS AND SPECIFICATIONS ARE THE PROPERTY OF EDAC INC.,AND SHALL NOT BE REPRODUCED, OR COPIED OR USED AS THE BASIS FOR THE MANUFACTURE OR SALE OF APPARATUS WITHOUT WRITTEN PERMISSION.

| ACAD REFERENCE NO. |       | 346-ENG-MASTER |           |
|--------------------|-------|----------------|-----------|
| DRAWN:             | J.LEE | DATE: AF       | PR. 22/09 |
| CHECKED:           |       | DATE:          |           |
| SCALE:             | 1:1   | SHEET 1        | OF 2      |
| DRAWING N          | UMBER |                | ISSUE     |
|                    |       |                |           |