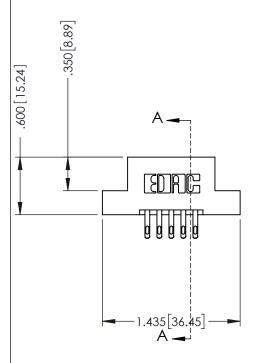

## 346/396 SERIES CARD EDGE CONNECTOR CONTACT CODE 555,556,558,559,560 DIMENSIONS

YOUR CONNECTION TO QUALITY & SERVICE

**EDAC INC** TORONTO, ONTARIO CANADA

THESE DRAWINGS AND SPECIFICATIONS ARE THE PROPERTY OF EDAC INC.,AND SHALL NOT BE REPRODUCED, OR COPIED OR USED AS THE BASIS FOR THE MANUFACTURE OR SALE OF APPARATUS WITHOUT WRITTEN PERMISSION.

|  | ACAD REFERENCE NO. | 346-ENG-MASTER   |  |
|--|--------------------|------------------|--|
|  | DRAWN: J.LEE       | DATE: APR. 22/09 |  |
|  | CHECKED:           | DATE:            |  |
|  | SCALE: 1:1         | SHEET 2 OF 2     |  |
|  | DRAWING NUMBER     | ISSUE            |  |
|  | 346-ENG-MASTER     | 1                |  |