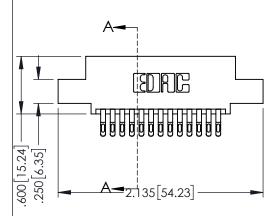

| 345/395 SERIES CARD EDGE CONNECTOR PART NUMBER: 395-026-555-502 |                  |                                                                                                                                             | ACAD REFERENCE NO. 345-ENG-MASTER DRAWN: R.STA.MONICA DATE MAY.16/2017 |        |         |       |
|-----------------------------------------------------------------|------------------|---------------------------------------------------------------------------------------------------------------------------------------------|------------------------------------------------------------------------|--------|---------|-------|
|                                                                 |                  |                                                                                                                                             | CHECKE                                                                 | D:     | DATE:   |       |
|                                                                 | TORONTO, ONTARIO | THESE DRAWINGS AND SPECIFICATIONS<br>ARE THE PROPERTY OF EDAC INC.,AND<br>SHALL NOT BE REPRODUCED,OR COPIED<br>OR USED AS THE RASIS FOR THE | SCALE:                                                                 | 1:1    | SHEET 1 | OF 2  |
|                                                                 |                  |                                                                                                                                             | DRAWING                                                                | NUMBER |         | ISSUE |
| YOUR CONNECTION TO QU                                           | CANADA           | MANUFACTURE OR SALE OF APPARATUS                                                                                                            | 345-ENG-MASTER                                                         |        |         | 1     |