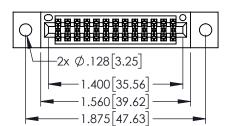

| 345/395 SERIES CARD EDGE CONNECTOR PART NUMBER: 395-026-555-502 |                  |                                                                                                                                             | ACAD REFERENCE NO. 345-ENG-MASTER DRAWN: R.STA.MONICA DATE MAY.16/2017 |        |         |       |
|-----------------------------------------------------------------|------------------|---------------------------------------------------------------------------------------------------------------------------------------------|------------------------------------------------------------------------|--------|---------|-------|
|                                                                 |                  |                                                                                                                                             | CHECKE                                                                 | D:     | DATE:   |       |
|                                                                 | TORONTO, ONTARIO | THESE DRAWINGS AND SPECIFICATIONS<br>ARE THE PROPERTY OF EDAC INC.,AND<br>SHALL NOT BE REPRODUCED,OR COPIED<br>OR USED AS THE RASIS FOR THE | SCALE:                                                                 | 1:1    | SHEET 1 | OF 2  |
|                                                                 |                  |                                                                                                                                             | DRAWING                                                                | NUMBER |         | ISSUE |
| YOUR CONNECTION TO QU                                           | CANADA           | MANUFACTURE OR SALE OF APPARATUS                                                                                                            | 345-ENG-MASTER                                                         |        |         | 1     |