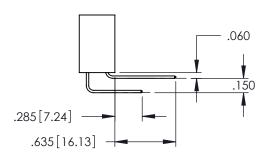

Contact Dimensions:
555-Extender Board Bend (Code 500 Contacts)
See Sheet 2 for Contact Code 555, 556, 558, 559, 560 Dimensions

- INSULATOR MATERIAL: THERMOPLASTIC PBT BLACK, UL 94V-0
- CONTACT MATERIAL; COPPER TIN ALLOY CONTACT PLATING: GOLD ON THE MATING AREA, TIN PLATING ON THE CONTACT TAILS, NICKEL UNDERPLATE