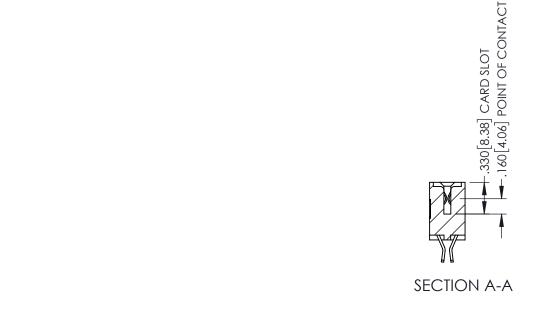

| 345/395 SERIES CARD EDGE CONNECTOR PART NUMBER: 395-026-555-502 |                  |                                                                                                                                             | ACAD REFERENCE NO. 345-ENG-MASTER DRAWN: R.STA.MONICA DATE MAY.16/2017 |        |         |       |
|-----------------------------------------------------------------|------------------|---------------------------------------------------------------------------------------------------------------------------------------------|------------------------------------------------------------------------|--------|---------|-------|
|                                                                 |                  |                                                                                                                                             | CHECKE                                                                 | D:     | DATE:   |       |
|                                                                 | TORONTO, ONTARIO | THESE DRAWINGS AND SPECIFICATIONS<br>ARE THE PROPERTY OF EDAC INC.,AND<br>SHALL NOT BE REPRODUCED,OR COPIED<br>OR USED AS THE RASIS FOR THE | SCALE:                                                                 | 1:1    | SHEET 1 | OF 2  |
|                                                                 |                  |                                                                                                                                             | DRAWING                                                                | NUMBER |         | ISSUE |
| YOUR CONNECTION TO QU                                           | CANADA           | MANUFACTURE OR SALE OF APPARATUS                                                                                                            | 345-ENG-MASTER                                                         |        |         | 1     |