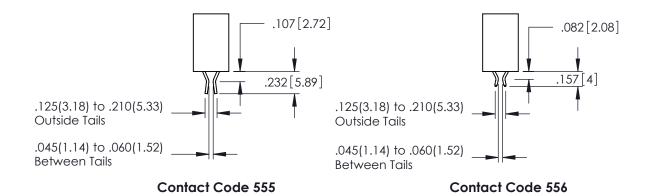

Contact Dimensions:
555-Extender Board Bend (Code 500 Contacts)
See Sheet 2 for Contact Code 555, 556, 558, 559, 560 Dimensions

- INSULATOR MATERIAL: THERMOPLASTIC PBT BLACK, UL 94V-0
- CONTACT MATERIAL; COPPER TIN ALLOY CONTACT PLATING: GOLD ON THE MATING AREA, TIN PLATING ON THE CONTACT TAILS, NICKEL UNDERPLATE

345/395 SERIES CARD EDGE CONNECTOR CONTACT CODE 555,556,558,559,560 DIMENSIONS

YOUR CONNECTION TO QUALITY & SERVICE

|       | ACAD REFERENCE NO   | . 345-ENG-MASTER |  |  |  |  |
|-------|---------------------|------------------|--|--|--|--|
| 2     | DRAWN: R.STA.MONICA | DATE:MAY.16/2017 |  |  |  |  |
| J     | CHECKED:            | DATE:            |  |  |  |  |
| ED ED | SCALE: 1:1          | SHEET 2 OF 2     |  |  |  |  |
|       | DRAWING NUMBER      | ISSUE            |  |  |  |  |