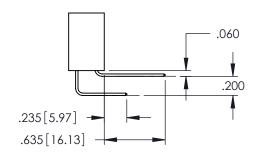

Contact Dimensions:
555-Extender Board Bend (Code 500 Contacts)
See Sheet 2 for Contact Code 555, 556, 558, 559, 560 Dimensions

- INSULATOR MATERIAL: THERMOPLASTIC PBT BLACK, UL 94V-0
- CONTACT MATERIAL; COPPER TIN ALLOY CONTACT PLATING: GOLD ON THE MATING AREA, TIN PLATING ON THE CONTACT TAILS, NICKEL UNDERPLATE