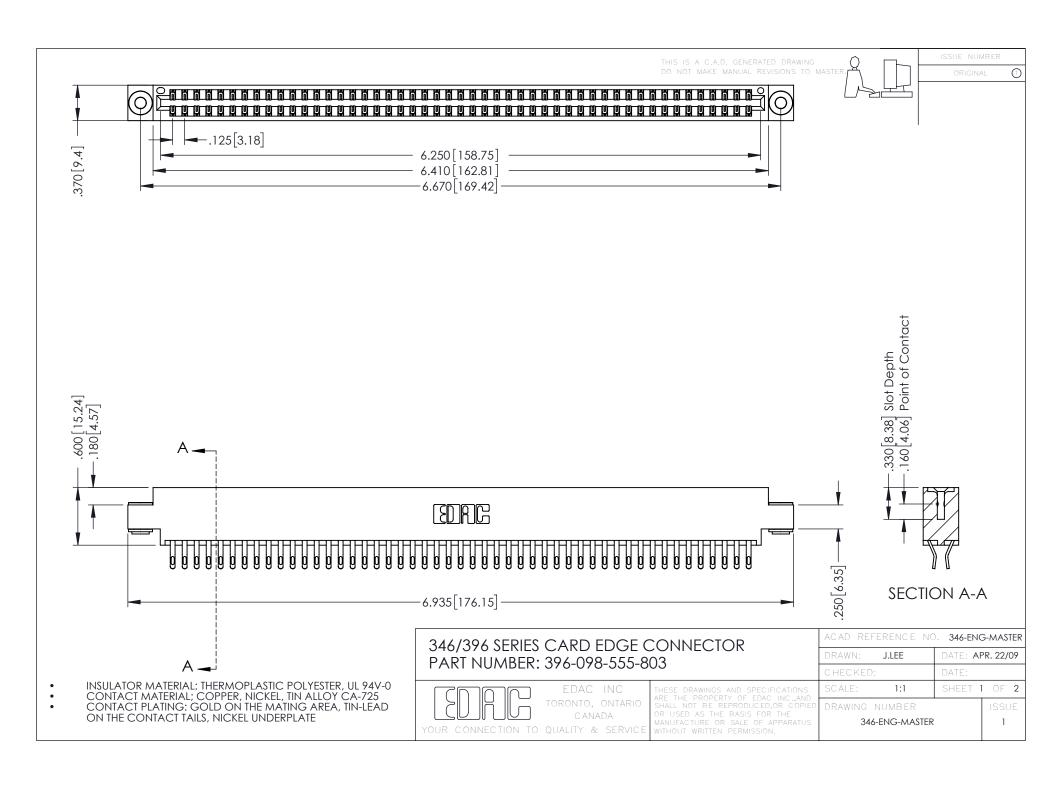

**Contact Code 555** 

**Contact Code 556** 

INSULATOR MATERIAL: THERMOPLASTIC POLYESTER, UL 94V-0 CONTACT MATERIAL; COPPER, NICKEL, TIN ALLOY CA-725

CONTACT PLATING: GOLD ON THE MATING AREA, TIN-LEAD ON THE CONTACT TAILS, NICKEL UNDERPLATE

## 346/396 SERIES CARD EDGE CONNECTOR CONTACT CODE 555,556,558,559,560 DIMENSIONS

YOUR CONNECTION TO QUALITY & SERVICE

|   | ACAD REFERENCE NO. 346-ENG-MASTER |                  |
|---|-----------------------------------|------------------|
|   | DRAWN: J.LEE                      | DATE: APR. 22/09 |
|   | CHECKED:                          | DATE:            |
|   | SCALE: 1:1                        | SHEET 2 OF 2     |
| D | DRAWING NUMBER                    | ISSUE            |

346-ENG-MASTER