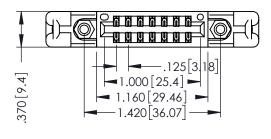

THIS IS A C.A.D. GENERATED DRAWING DO NOT MAKE MANUAL REVISIONS TO MASTER.

ISSUE NUMBER

ORIGINAL

1

INSULATOR MATERIAL: THERMOPLASTIC POLYESTER, UL 94V-0 CONTACT MATERIAL; COPPER, NICKEL, TIN ALLOY CA-725 CONTACT PLATING: GOLD ON THE MATING AREA, TIN-LEAD

ON THE CONTACT TAILS, NICKEL UNDERPLATE

| 346/396 SERIES CARD EDGE CONNECTO | )R |
|-----------------------------------|----|
| PART NUMBER: 396-014-560-258      |    |

**EDAC INC** TORONTO, ONTARIO CANADA

WITHOUT WRITTEN PERMISSION.

YOUR CONNECTION TO QUALITY & SERVICE

| CONNECTOR<br>258        |                                                                                                  | ACAD REFERENCE NO. |             | 346-ENG-MASTER |           |
|-------------------------|--------------------------------------------------------------------------------------------------|--------------------|-------------|----------------|-----------|
|                         |                                                                                                  | DRAWN:             | J.LEE       | DATE: AF       | PR. 22/09 |
|                         |                                                                                                  | CHECKED:           |             | DATE:          |           |
|                         | THESE DRAWINGS AND SPECIFICATIONS                                                                | SCALE:             | 1:1         | SHEET          | OF 2      |
| SHALL NOT<br>OR USED AS | ARE THE PROPERTY OF EDAC INC.,AND SHALL NOT BE REPRODUCED,OR COPIED OR USED AS THE BASIS FOR THE | DRAWING NUMBER     |             |                | ISSUE     |
|                         | MANUFACTURE OR SALE OF APPARATUS                                                                 | 346                | -ENG-MASTER |                | 1         |