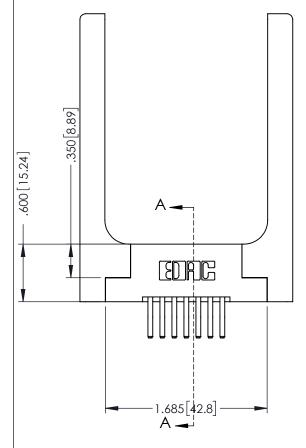

.330 [8.38] Slot Depth .160 [4.06] Point of Contact

**SECTION A-A** 

ISSUE NUMBER ORIGINAL 1

## 346/396 SERIES CARD EDGE CONNECTOR CONTACT CODE 555,556,558,559,560 DIMENSIONS

YOUR CONNECTION TO QUALITY & SERVICE

**EDAC INC** TORONTO, ONTARIO CANADA

THESE DRAWINGS AND SPECIFICATIONS ARE THE PROPERTY OF EDAC INC.,AND SHALL NOT BE REPRODUCED, OR COPIED OR USED AS THE BASIS FOR THE MANUFACTURE OR SALE OF APPARATUS WITHOUT WRITTEN PERMISSION.

|   | ACAD REFERENCE NO. | 346-ENG-MASTER   |  |  |
|---|--------------------|------------------|--|--|
|   | DRAWN: J.LEE       | DATE: APR. 22/09 |  |  |
| • | CHECKED:           | DATE:            |  |  |
|   | SCALE: 1:1         | SHEET 2 OF 2     |  |  |
|   | DRAWING NUMBER     | ISSUE            |  |  |
|   | 346-ENG-MASTER     | 1                |  |  |