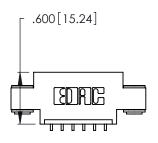

Contact Dimensions:
559-90 Degree Bend (Code 541 Contacts)
See Sheet 2 for Contact Code 555, 556, 558, 559, 560 Dimensions

- INSULATOR MATERIAL: THERMOPLASTIC POLYESTER, UL 94V-0 CONTACT MATERIAL; COPPER, NICKEL, TIN ALLOY CA-725
- CONTACT PLATING: GOLD ON THE MATING AREA, TIN-LEAD ON THE CONTACT TAILS, NICKEL UNDERPLATE