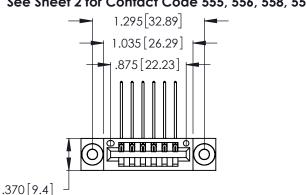

Contact Dimensions:
559-90 Degree Bend (Code 541 Contacts)
See Sheet 2 for Contact Code 555, 556, 558, 559, 560 Dimensions

- INSULATOR MATERIAL: THERMOPLASTIC POLYESTER, UL 94V-0 CONTACT MATERIAL; COPPER, NICKEL, TIN ALLOY CA-725
- CONTACT PLATING: GOLD ON THE MATING AREA, TIN-LEAD ON THE CONTACT TAILS, NICKEL UNDERPLATE