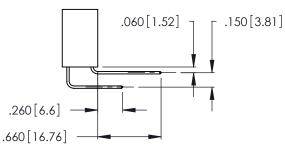

Contact Dimensions:
559-90 Degree Bend (Code 541 Contacts)
See Sheet 2 for Contact Code 555, 556, 558, 559, 560 Dimensions

- INSULATOR MATERIAL: THERMOPLASTIC POLYESTER, UL 94V-0 CONTACT MATERIAL; COPPER, NICKEL, TIN ALLOY CA-725
- CONTACT PLATING: GOLD ON THE MATING AREA, TIN-LEAD ON THE CONTACT TAILS, NICKEL UNDERPLATE