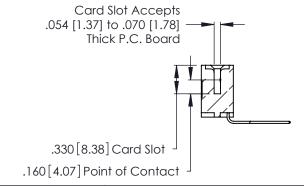

Contact Dimensions:
559-90 Degree Bend (Code 541 Contacts)
See Sheet 2 for Contact Code 555, 556, 558, 559, 560 Dimensions

- INSULATOR MATERIAL: THERMOPLASTIC POLYESTER, UL 94V-0 CONTACT MATERIAL; COPPER, NICKEL, TIN ALLOY CA-725
- CONTACT PLATING: GOLD ON THE MATING AREA, TIN-LEAD ON THE CONTACT TAILS, NICKEL UNDERPLATE