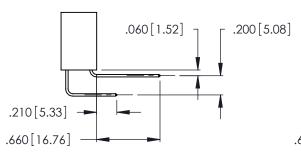

Contact Dimensions:
559-90 Degree Bend (Code 541 Contacts)
See Sheet 2 for Contact Code 555, 556, 558, 559, 560 Dimensions

- INSULATOR MATERIAL: THERMOPLASTIC POLYESTER, UL 94V-0 CONTACT MATERIAL; COPPER, NICKEL, TIN ALLOY CA-725
- CONTACT PLATING: GOLD ON THE MATING AREA, TIN-LEAD ON THE CONTACT TAILS, NICKEL UNDERPLATE