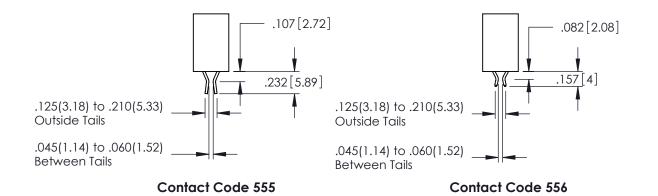

| SECTION A-A |
|-------------|

**Contact Code 558** 

Contact Code 559

Contact Code 560

INSULATOR MATERIAL: THERMOPLASTIC POLYESTER, UL 94V-0

DAP MATERIAL AVAILABLE UPON REQUEST

CONTACT MATERIAL; COPPER ALLOY CONTACT PLATING: GOLD ON THE MATING AREA, TIN PLATING ON THE CONTACT TAILS, NICKEL UNDERPLATE

345/395 SERIES CARD EDGE CONNECTOR CONTACT CODE 555,556,558,559,560 DIMENSIONS

YOUR CONNECTION TO QUALITY & SERVICE

ACAD REFERENCE NO. 345-ENG-MASTER DATE:MAY.16/2017 DRAWN: R.STA.MONICA 1:1 SHEET 2 OF 2