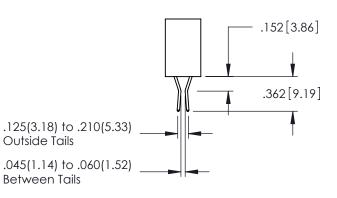

| SECTION A-A |
|-------------|

**Contact Code 558** 

Contact Code 559

Contact Code 560

INSULATOR MATERIAL: THERMOPLASTIC POLYESTER, UL 94V-0

DAP MATERIAL AVAILABLE UPON REQUEST

CONTACT MATERIAL; COPPER ALLOY CONTACT PLATING: GOLD ON THE MATING AREA, TIN PLATING ON THE CONTACT TAILS, NICKEL UNDERPLATE