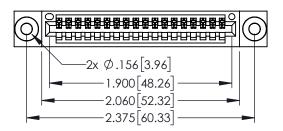

| 345/395 SERIES CARD EDGE CONNECTOR |
|------------------------------------|
| •                                  |
| PART NUMBER: 395-018-523-403       |
|                                    |

YOUR CONNECTION TO QUALITY & SERVICE WITHOUT WRITTEN PERMISSION.

| CONNECTOR<br>03                                                                                                                                                     | ACAD REFERENCE NO. 345-ENG-MASTER |              |                 |           |
|---------------------------------------------------------------------------------------------------------------------------------------------------------------------|-----------------------------------|--------------|-----------------|-----------|
|                                                                                                                                                                     | DRAWN:                            | R.STA.MONICA | DATE: <b>MA</b> | Y.16/2017 |
|                                                                                                                                                                     | CHECKED:                          |              | DATE:           |           |
| THESE DRAWINGS AND SPECIFICATIONS ARE THE PROPERTY OF EDAC INC.,AND SHALL NOT BE REPRODUCED,OR COPIED OR USED AS THE BASIS FOR THE MANUFACTURE OR SALE OF APPARATUS | SCALE:                            | 1:1          | SHEET '         | OF 2      |
|                                                                                                                                                                     | DRAWING                           | NUMBER       |                 | ISSUE     |
|                                                                                                                                                                     | 345-ENG-MASTER                    |              | 1               |           |