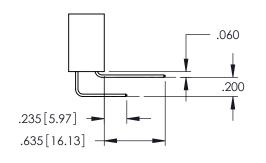

| SECTION A-A |
|-------------|

**Contact Code 558** 

Contact Code 559

Contact Code 560

INSULATOR MATERIAL: THERMOPLASTIC POLYESTER, UL 94V-0

DAP MATERIAL AVAILABLE UPON REQUEST

CONTACT MATERIAL; COPPER ALLOY CONTACT PLATING: GOLD ON THE MATING AREA, TIN PLATING ON THE CONTACT TAILS, NICKEL UNDERPLATE

345/395 SERIES CARD EDGE CONNECTOR CONTACT CODE 555,556,558,559,560 DIMENSIONS

YOUR CONNECTION TO QUALITY & SERVICE

ACAD REFERENCE NO. 345-ENG-MASTER DATE:MAY.16/2017 DRAWN: R.STA.MONICA 1:1 SHEET 2 OF 2