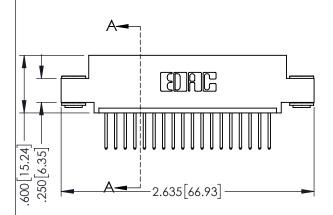

| 345/395 SERIES CARD EDGE CONNECTOR |
|------------------------------------|
| •                                  |
| PART NUMBER: 395-018-523-403       |
|                                    |

YOUR CONNECTION TO QUALITY & SERVICE WITHOUT WRITTEN PERMISSION.

| CONNECTOR<br>03                                                                                                                                                     | ACAD REFERENCE NO. 345-ENG-MASTER |              |                 |           |
|---------------------------------------------------------------------------------------------------------------------------------------------------------------------|-----------------------------------|--------------|-----------------|-----------|
|                                                                                                                                                                     | DRAWN:                            | R.STA.MONICA | DATE: <b>MA</b> | Y.16/2017 |
|                                                                                                                                                                     | CHECKED:                          |              | DATE:           |           |
| THESE DRAWINGS AND SPECIFICATIONS ARE THE PROPERTY OF EDAC INC.,AND SHALL NOT BE REPRODUCED,OR COPIED OR USED AS THE BASIS FOR THE MANUFACTURE OR SALE OF APPARATUS | SCALE:                            | 1:1          | SHEET '         | OF 2      |
|                                                                                                                                                                     | DRAWING                           | NUMBER       |                 | ISSUE     |
|                                                                                                                                                                     | 345-ENG-MASTER                    |              | 1               |           |