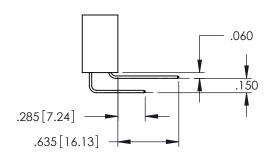

| SECTION A-A |
|-------------|

**Contact Code 558** 

Contact Code 559

Contact Code 560

INSULATOR MATERIAL: THERMOPLASTIC POLYESTER, UL 94V-0

DAP MATERIAL AVAILABLE UPON REQUEST

CONTACT MATERIAL; COPPER ALLOY CONTACT PLATING: GOLD ON THE MATING AREA, TIN PLATING ON THE CONTACT TAILS, NICKEL UNDERPLATE