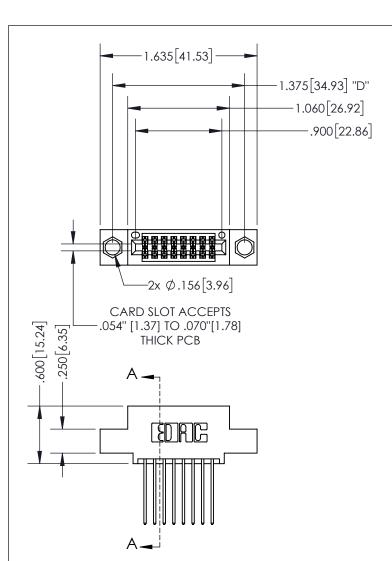

THIS IS A C.A.D. GENERATED DRAWING DO NOT MAKE MANUAL REVISIONS TO MASTER.

ISSUE NUMBER ORIGINAL 1

.160 4.06 POINT OF CONTACT .330[8.38] -.370[9.4] CARD SLOT .150 [3.81]

SECTION A-A

<u>Contact Dimensions:</u> 542-Wire Wrap .025 Sq.(0.64 Sq.) - Tail LG=.645(16.38) .100 (2.54) Contact Spacing x .200 (5.08) Row Spacing

INSULATOR MATERIAL: THERMOPLASTIC PBT, UL 94V-0 CONTACT MATERIAL; COPPER TIN ALLOY CONTACT PLATING: GOLD ON THE MATING AREA, TIN PLATING ON THE CONTACT TAILS, NICKEL UNDERPLATE

345/395 SERIES CARD EDGE CONNECTOR PART NUMBER: 395-016-542-504