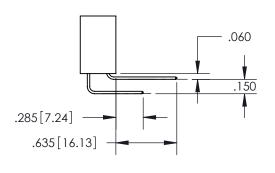

THIS IS A C.A.D. GENERATED DRAWING DO NOT MAKE MANUAL REVISIONS TO MASTER.

ISSUE NUMBER ORIGINAL 1

.160 4.06 POINT OF CONTACT .330[8.38] -.370[9.4] CARD SLOT .150 [3.81]

SECTION A-A

<u>Contact Dimensions:</u> 542-Wire Wrap .025 Sq.(0.64 Sq.) - Tail LG=.645(16.38) .100 (2.54) Contact Spacing x .200 (5.08) Row Spacing

INSULATOR MATERIAL: THERMOPLASTIC PBT, UL 94V-0 CONTACT MATERIAL; COPPER TIN ALLOY CONTACT PLATING: GOLD ON THE MATING AREA, TIN PLATING ON THE CONTACT TAILS, NICKEL UNDERPLATE

345/395 SERIES CARD EDGE CONNECTOR PART NUMBER: 395-016-542-504