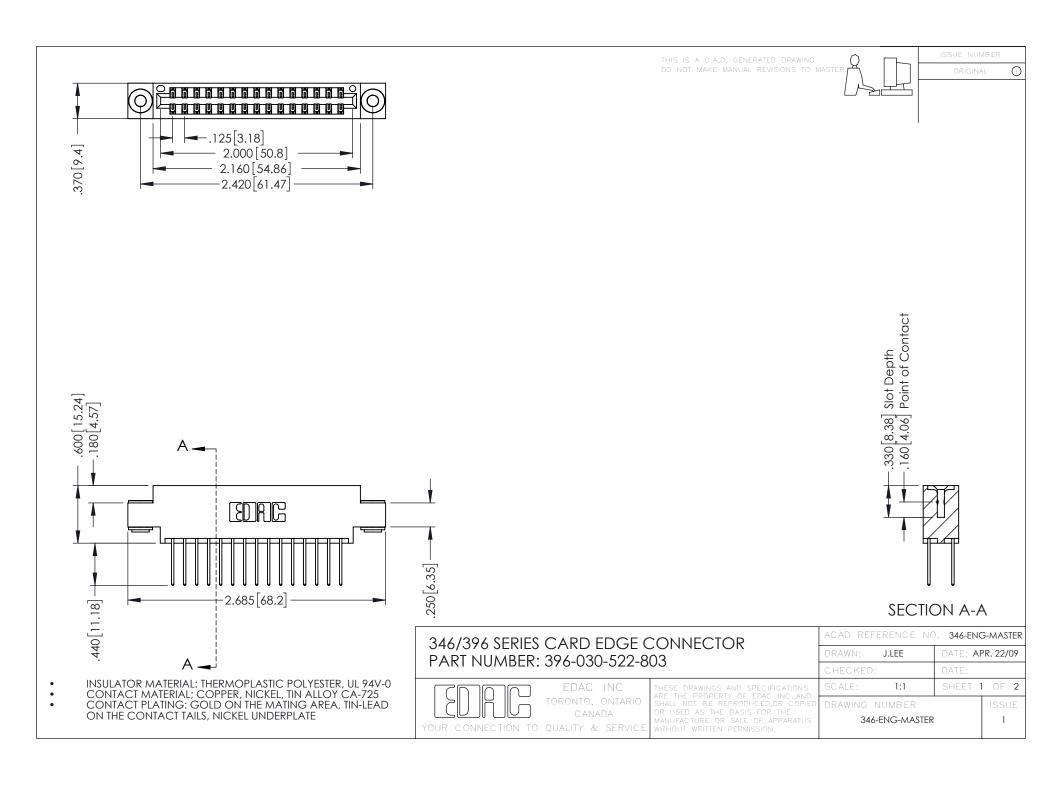

**Contact Code 555** 

**Contact Code 556** 

INSULATOR MATERIAL: THERMOPLASTIC POLYESTER, UL 94V-0 CONTACT MATERIAL; COPPER, NICKEL, TIN ALLOY CA-725 CONTACT PLATING: GOLD ON THE MATING AREA, TIN-LEAD

ON THE CONTACT TAILS, NICKEL UNDERPLATE

## 346/396 SERIES CARD EDGE CONNECTOR CONTACT CODE 555,556,558,559,560 DIMENSIONS

YOUR CONNECTION TO QUALITY & SERVICE

|   | ACAD REFERENCE NO. 346-ENG-MASTER |                  |
|---|-----------------------------------|------------------|
|   | DRAWN: J.LEE                      | DATE: APR. 22/09 |
|   | CHECKED:                          | DATE:            |
|   | SCALE: 1:1                        | SHEET 2 OF 2     |
| D | DRAWING NUMBER                    | ISSUE            |

346-ENG-MASTER