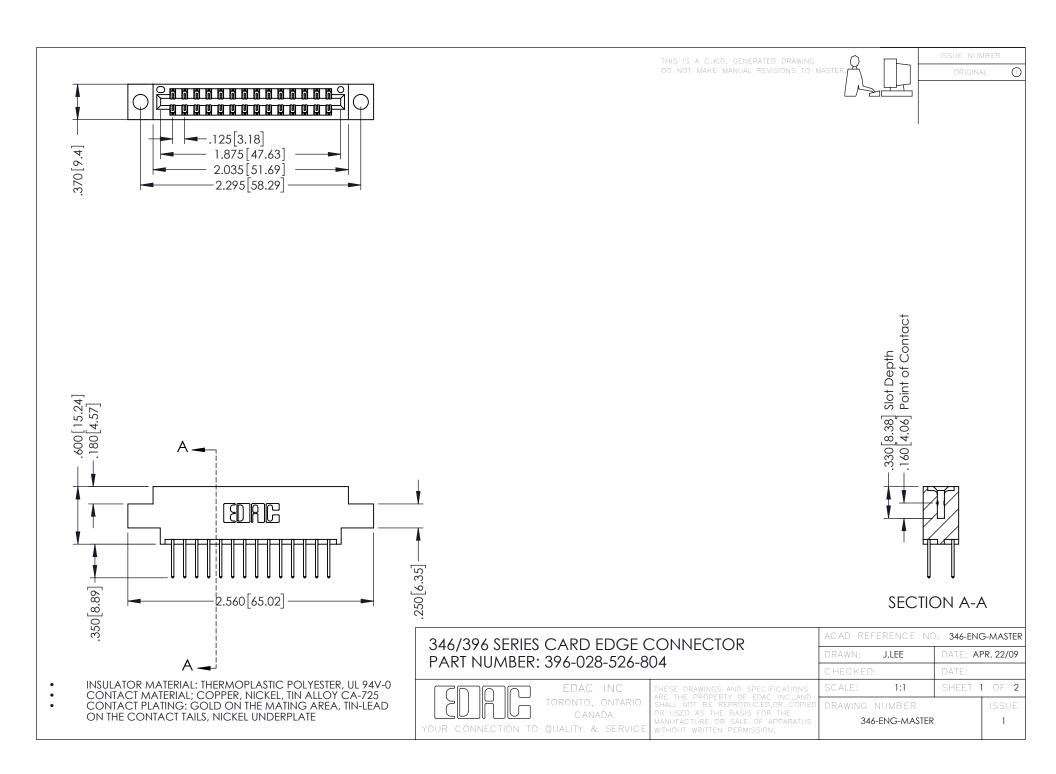

**Contact Code 555** 

**Contact Code 556** 

INSULATOR MATERIAL: THERMOPLASTIC POLYESTER, UL 94V-0 CONTACT MATERIAL; COPPER, NICKEL, TIN ALLOY CA-725 CONTACT PLATING: GOLD ON THE MATING AREA, TIN-LEAD

ON THE CONTACT TAILS, NICKEL UNDERPLATE