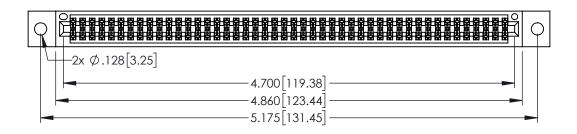

<u>Contact Dimensions:</u>
524-P.C. Tail .018 Sq.(0.46 Sq.) - Tail LG=.175(4.45)
.100 (2.54) Contact Spacing x .200 (5.08) Row Spacing

THIS IS A C.A.D. GENERATED DRAWING
DO NOT MAKE MANUAL REVISIONS TO MASTI

ORIGINAL

1

INSULATOR MATERIAL: THERMOPLASTIC PBT BLACK, UL 94V-0

 CONTACT MATERIAL; COPPER TIN ALLOY
 CONTACT PLATING: GOLD ON THE MATING AREA, TIN PLATING ON THE CONTACT TAILS, NICKEL UNDERPLATE

| 345/395 SERIES CARD EDGE CONNECTOR |
|------------------------------------|
| PART NUMBER: 395-092-524-802       |

EDNG

EDAC INC TORONTO, ONTARIO CANADA

YOUR CONNECTION TO QUALITY & SERVICE WITH

| 12                                                                | DRAWN: R.STA.MONICA | l |
|-------------------------------------------------------------------|---------------------|---|
| 2                                                                 | CHECKED:            |   |
| THESE DRAWINGS AND SPECIFICATIONS ARE THE PROPERTY OF EDAC INCAND | SCALE: 1:1          |   |
| SHALL NOT BE REPRODUCED,OR COPIED OR USED AS THE BASIS FOR THE    | DRAWING NUMBER      |   |
| MANUFACTURE OR SALE OF APPARATUS                                  | 345-ENG-MASTER      |   |

| ACAD REFERENCE NO   | . 345-ENG-       | -MASTER  |
|---------------------|------------------|----------|
| DRAWN: R.STA.MONICA | DATE: <b>MAY</b> | .16/2017 |
| CHECKED:            | DATE:            |          |
| SCALE: 1:1          | SHEET 1          | OF 2     |
| DRAWING NUMBER      |                  | ISSUE    |
|                     |                  |          |