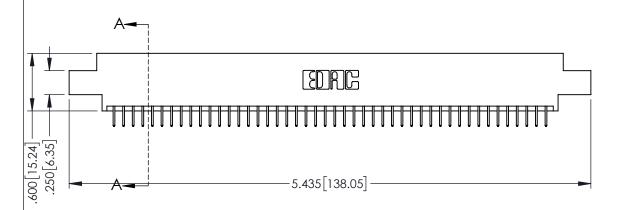

<u>Contact Dimensions:</u>
524-P.C. Tail .018 Sq.(0.46 Sq.) - Tail LG=.175(4.45)
.100 (2.54) Contact Spacing x .200 (5.08) Row Spacing

THIS IS A C.A.D. GENERATED DRAWING
DO NOT MAKE MANUAL REVISIONS TO MASTI

ORIGINAL

1

INSULATOR MATERIAL: THERMOPLASTIC PBT BLACK, UL 94V-0

 CONTACT MATERIAL; COPPER TIN ALLOY
 CONTACT PLATING: GOLD ON THE MATING AREA, TIN PLATING ON THE CONTACT TAILS, NICKEL UNDERPLATE

| 345/395 SERIES CARD EDGE CONNECTOR |
|------------------------------------|
| PART NUMBER: 395-092-524-802       |

EDNG

EDAC INC TORONTO, ONTARIO CANADA

YOUR CONNECTION TO QUALITY & SERVICE WITH

| 12                                                                | DRAWN: R.STA.MONICA | l |
|-------------------------------------------------------------------|---------------------|---|
| 2                                                                 | CHECKED:            |   |
| THESE DRAWINGS AND SPECIFICATIONS ARE THE PROPERTY OF EDAC INCAND | SCALE: 1:1          |   |
| SHALL NOT BE REPRODUCED,OR COPIED OR USED AS THE BASIS FOR THE    | DRAWING NUMBER      |   |
| MANUFACTURE OR SALE OF APPARATUS                                  | 345-ENG-MASTER      |   |

| ACAD REFERENCE NO   | . 345-ENG-       | -MASTER  |
|---------------------|------------------|----------|
| DRAWN: R.STA.MONICA | DATE: <b>MAY</b> | .16/2017 |
| CHECKED:            | DATE:            |          |
| SCALE: 1:1          | SHEET 1          | OF 2     |
| DRAWING NUMBER      |                  | ISSUE    |
|                     |                  |          |