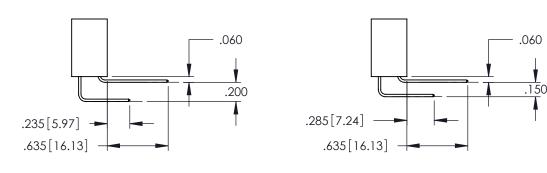

**Contact Code 555** 

**Contact Code 556** 

.152[3.86] .362[9.19] .125(3.18) to .210(5.33) **Outside Tails** .045(1.14) to .060(1.52) Between Tails

**Contact Code 558** 

Contact Code 559

**Contact Code 560** 

INSULATOR MATERIAL: THERMOPLASTIC POLYESTER, UL 94V-0 DAP MATERIAL AVAILABLE UPON REQUEST

CONTACT MATERIAL; COPPER ALLOY CONTACT PLATING: GOLD ON THE MATING AREA, TIN PLATING ON THE CONTACT TAILS, NICKEL UNDERPLATE

345/395 SERIES CARD EDGE CONNECTOR CONTACT CODE 555,556,558,559,560 DIMENSIONS

YOUR CONNECTION TO QUALITY & SERVICE

ACAD REFERENCE NO. 345-ENG-MASTER DATE:MAY.16/2017 DRAWN: R.STA.MONICA 1:1 SHEET 2 OF 2

345-ENG-MASTER