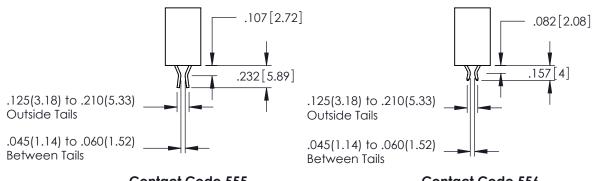

**Contact Code 555** 

**Contact Code 556** 

.152[3.86] .362[9.19] .125(3.18) to .210(5.33) **Outside Tails** .045(1.14) to .060(1.52) Between Tails

**Contact Code 558** 

Contact Code 559

**Contact Code 560** 

INSULATOR MATERIAL: THERMOPLASTIC POLYESTER, UL 94V-0 DAP MATERIAL AVAILABLE UPON REQUEST

CONTACT MATERIAL; COPPER ALLOY CONTACT PLATING: GOLD ON THE MATING AREA, TIN PLATING ON THE CONTACT TAILS, NICKEL UNDERPLATE

345/395 SERIES CARD EDGE CONNECTOR CONTACT CODE 555,556,558,559,560 DIMENSIONS

YOUR CONNECTION TO QUALITY & SERVICE

ACAD REFERENCE NO. 345-ENG-MASTER DATE:MAY.16/2017 DRAWN: R.STA.MONICA 1:1 SHEET 2 OF 2

345-ENG-MASTER