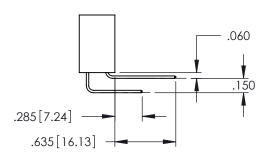

CONTACT MATERIAL; COPPER TIN ALLOY

600 [15.24]

CONTACT PLATING: GOLD ON THE MATING AREA, TIN PLATING ON THE CONTACT TAILS, NICKEL UNDERPLATE

4.135[105.03]

**Contact Code 558** 

Contact Code 559

Contact Code 560