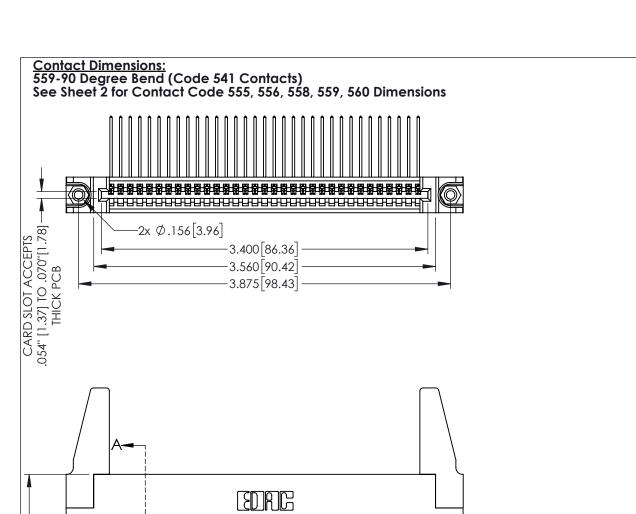

1

345-ENG-MASTER

DATE:MAY.16/2017

345/395 SERIES CARD EDGE CONNECTOR PART NUMBER: 395-033-559-188

YOUR CONNECTION TO QUALITY & SERVICE

1:1 SHEET 1 OF 2 345-ENG-MASTER

DRAWN: R.STA.MONICA

INSULATOR MATERIAL: THERMOPLASTIC PBT BLACK, UL 94V-0