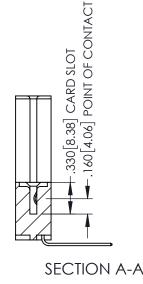

1

345-ENG-MASTER

DATE:MAY.16/2017

345/395 SERIES CARD EDGE CONNECTOR PART NUMBER: 395-033-559-188

YOUR CONNECTION TO QUALITY & SERVICE

1:1 SHEET 1 OF 2 345-ENG-MASTER

DRAWN: R.STA.MONICA

INSULATOR MATERIAL: THERMOPLASTIC PBT BLACK, UL 94V-0