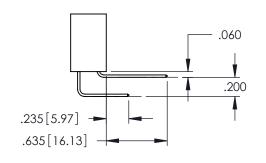

1

345-ENG-MASTER

DATE:MAY.16/2017

345/395 SERIES CARD EDGE CONNECTOR PART NUMBER: 395-033-559-188

YOUR CONNECTION TO QUALITY & SERVICE

1:1 SHEET 1 OF 2 345-ENG-MASTER

DRAWN: R.STA.MONICA

INSULATOR MATERIAL: THERMOPLASTIC PBT BLACK, UL 94V-0