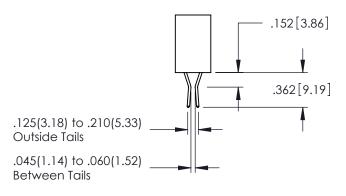

**SECTION A-A** 

DRAWING NUMBER ISSUE 345-ENG-MASTER 1

**Contact Code 558** 

Contact Code 559

**Contact Code 560** 

INSULATOR MATERIAL: THERMOPLASTIC POLYESTER, UL 94V-0

DAP MATERIAL AVAILABLE UPON REQUEST

CONTACT MATERIAL; COPPER ALLOY CONTACT PLATING: GOLD ON THE MATING AREA, TIN PLATING ON THE CONTACT TAILS, NICKEL UNDERPLATE