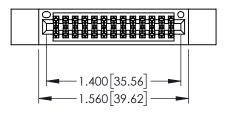

<u>Contact Dimensions:</u>
544-Wire Wrap .050x.025(1.27x0.64) - Tail LG=.750(19.05)
.100 (2.54) Contact Spacing x .200 (5.08) Row Spacing

THIS IS A C.A.D. GENERATED DRAWING
DO NOT MAKE MANUAL REVISIONS TO MAS