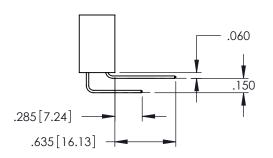

**SECTION A-A** 

DRAWING NUMBER ISSUE 345-ENG-MASTER 1

**Contact Code 558** 

Contact Code 559

**Contact Code 560** 

INSULATOR MATERIAL: THERMOPLASTIC POLYESTER, UL 94V-0

DAP MATERIAL AVAILABLE UPON REQUEST

CONTACT MATERIAL; COPPER ALLOY CONTACT PLATING: GOLD ON THE MATING AREA, TIN PLATING ON THE CONTACT TAILS, NICKEL UNDERPLATE