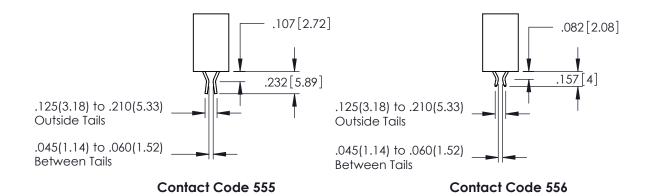

**SECTION A-A** 

DRAWING NUMBER ISSUE 345-ENG-MASTER 1

**Contact Code 558** 

Contact Code 559

**Contact Code 560** 

INSULATOR MATERIAL: THERMOPLASTIC POLYESTER, UL 94V-0

DAP MATERIAL AVAILABLE UPON REQUEST

CONTACT MATERIAL; COPPER ALLOY CONTACT PLATING: GOLD ON THE MATING AREA, TIN PLATING ON THE CONTACT TAILS, NICKEL UNDERPLATE

345/395 SERIES CARD EDGE CONNECTOR CONTACT CODE 555,556,558,559,560 DIMENSIONS

YOUR CONNECTION TO QUALITY & SERVICE

|    | ACAD REFERENCE NO   | . 345-ENG-MASTER |
|----|---------------------|------------------|
| 2  | DRAWN: R.STA.MONICA | DATE:MAY.16/2017 |
| J  | CHECKED:            | DATE:            |
| )  | SCALE: 1:1          | SHEET 2 OF 2     |
| ED | DRAWING NUMBER      | ISSUE            |