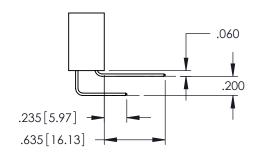

**SECTION A-A** 

DRAWING NUMBER ISSUE 345-ENG-MASTER 1

**Contact Code 558** 

Contact Code 559

**Contact Code 560** 

INSULATOR MATERIAL: THERMOPLASTIC POLYESTER, UL 94V-0

DAP MATERIAL AVAILABLE UPON REQUEST

CONTACT MATERIAL; COPPER ALLOY CONTACT PLATING: GOLD ON THE MATING AREA, TIN PLATING ON THE CONTACT TAILS, NICKEL UNDERPLATE