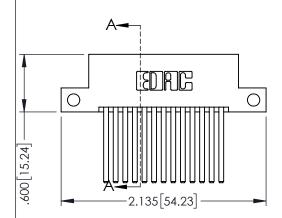

ORIGINAL

.330[8.38] CARD SLOT 160[4.06] POINT OF CONTACT 1

- INSULATOR MATERIAL: THERMOPLASTIC PBT BLACK, UL 94V-0
- CONTACT MATERIAL; COPPER TIN ALLOY
   CONTACT PLATING: GOLD ON THE MATING AREA, TIN PLATING ON THE CONTACT TAILS, NICKEL UNDERPLATE

EDAC INC TORONTO, ONTARIO CANADA

YOUR CONNECTION TO QUALITY & SERVICE

| THESE DRAWINGS AND SPECIFICATIONS<br>ARE THE PROPERTY OF EDAC INC.,AND<br>SHALL NOT BE REPRODUCED,OR COPIED |
|-------------------------------------------------------------------------------------------------------------|
| OR USED AS THE BASIS FOR THE MANUFACTURE OR SALE OF APPARATUS WITHOUT WRITTEN PERMISSION.                   |

| ACAD REFERENCE NO   | . 345-ENG-MASTER |
|---------------------|------------------|
| DRAWN: R.STA.MONICA | DATE:MAY.16/2017 |
| CHECKED:            | DATE:            |
| SCALE: 1:1          | SHEET 1 OF 2     |
| DRAWING NUMBER      | ISSUE            |