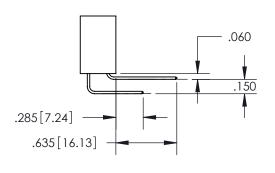

THIS IS A C.A.D. GENERATED DRAWING DO NOT MAKE MANUAL REVISIONS TO MASTER.

ISSUE NUMBER ORIGINAL

1

.160 4.06 POINT OF CONTACT .330[8.38] -.370[9.4] CARD SLOT .150 [3.81]

## SECTION A-A

<u>Contact Dimensions:</u> 540-Wire Wrap .025 Sq.(0.64 Sq.) - Tail LG=.560(14.22) .100 (2.54) Contact Spacing x .200 (5.08) Row Spacing

INSULATOR MATERIAL: THERMOPLASTIC PBT, UL 94V-0 CONTACT MATERIAL; COPPER TIN ALLOY CONTACT PLATING: GOLD ON THE MATING AREA, TIN PLATING ON THE CONTACT TAILS, NICKEL UNDERPLATE