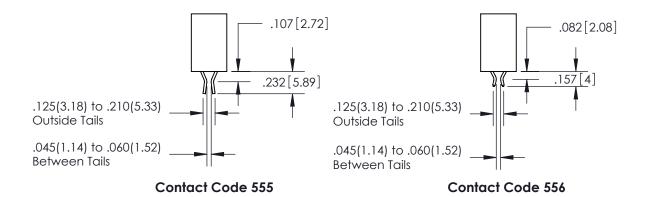

## SECTION A-A

<u>Contact Dimensions:</u> 540-Wire Wrap .025 Sq.(0.64 Sq.) - Tail LG=.560(14.22) .100 (2.54) Contact Spacing x .200 (5.08) Row Spacing

INSULATOR MATERIAL: THERMOPLASTIC PBT, UL 94V-0 CONTACT MATERIAL; COPPER TIN ALLOY CONTACT PLATING: GOLD ON THE MATING AREA, TIN PLATING ON THE CONTACT TAILS, NICKEL UNDERPLATE

ISSUE NUMBER

ORIGINAL

1

**Contact Code 558** 

**Contact Code 559** 

**Contact Code 560** 

ACAD REFERENCE NO.

| 345/395 SERIES CARD EDGE CONNECTOR          |
|---------------------------------------------|
| CONTACT CODE 555,556,558,559,560 DIMENSIONS |

Outside Tails

Between Tails

|  | DRAWN: R.STA.MONICA | DATE:MAY.16/2017 |
|--|---------------------|------------------|
|  | CHECKED:            | DATE:            |
|  | SCALE: 1:1          | SHEET 2 OF 2     |
|  | DRAWING NUMBER      | ISSUE            |
|  | 345-ENG-MASTER      | 1                |
|  |                     |                  |