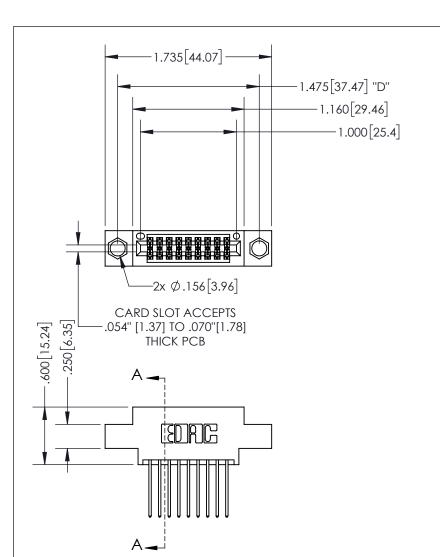

THIS IS A C.A.D. GENERATED DRAWING DO NOT MAKE MANUAL REVISIONS TO MASTER.

ISSUE NUMBER ORIGINAL

1

.160 4.06 POINT OF CONTACT .330[8.38] -.370[9.4] CARD SLOT .150 [3.81]

## SECTION A-A

<u>Contact Dimensions:</u> 540-Wire Wrap .025 Sq.(0.64 Sq.) - Tail LG=.560(14.22) .100 (2.54) Contact Spacing x .200 (5.08) Row Spacing

INSULATOR MATERIAL: THERMOPLASTIC PBT, UL 94V-0 CONTACT MATERIAL; COPPER TIN ALLOY CONTACT PLATING: GOLD ON THE MATING AREA, TIN PLATING ON THE CONTACT TAILS, NICKEL UNDERPLATE

345/395 SERIES CARD EDGE CONNECTOR PART NUMBER: 395-018-540-804

YOUR CONNECTION TO QUALITY & SERVICE

**EDAC INC** TORONTO, ONTARIO CANADA

THESE DRAWINGS AND SPECIFICATIONS ARE THE PROPERTY OF EDAC INC.,AND SHALL NOT BE REPRODUCED, OR COPIED OR USED AS THE BASIS FOR THE MANUFACTURE OR SALE OF APPARATUS WITHOUT WRITTEN PERMISSION.

| ACAD REFERENCE NO.  | 345-ENG-MASTER   |
|---------------------|------------------|
| DRAWN: R.STA.MONICA | DATE:MAY.16/2017 |
| CHECKED:            | DATE:            |
| SCALE: 1:1          | SHEET 1 OF 2     |
| DRAWING NUMBER      | ISSUE            |
| 345-ENG-MASTER      | 1                |