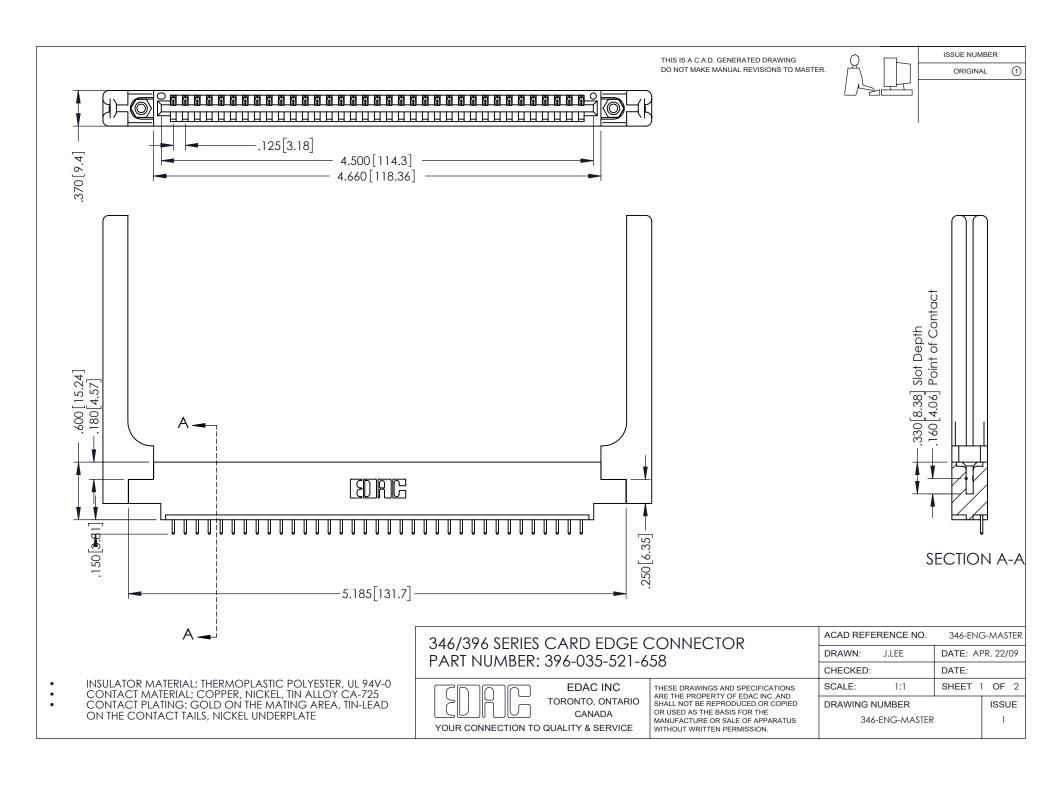

## **Contact Code 556**

INSULATOR MATERIAL: THERMOPLASTIC POLYESTER, UL 94V-0 CONTACT MATERIAL; COPPER, NICKEL, TIN ALLOY CA-725 CONTACT PLATING: GOLD ON THE MATING AREA, TIN-LEAD

ON THE CONTACT TAILS, NICKEL UNDERPLATE

## 346/396 SERIES CARD EDGE CONNECTOR CONTACT CODE 555,556,558,559,560 DIMENSIONS

YOUR CONNECTION TO QUALITY & SERVICE

**EDAC INC** TORONTO, ONTARIO CANADA

THESE DRAWINGS AND SPECIFICATIONS ARE THE PROPERTY OF EDAC INC.,AND SHALL NOT BE REPRODUCED, OR COPIED OR USED AS THE BASIS FOR THE MANUFACTURE OR SALE OF APPARATUS WITHOUT WRITTEN PERMISSION.