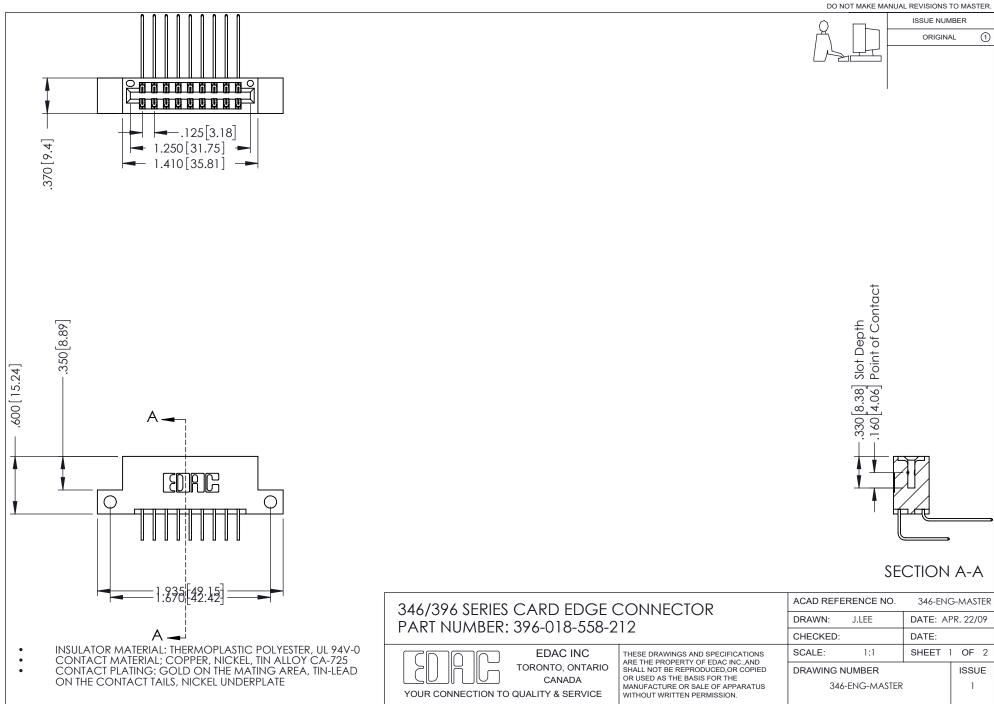

## **Contact Code 556**

INSULATOR MATERIAL: THERMOPLASTIC POLYESTER, UL 94V-0 CONTACT MATERIAL; COPPER, NICKEL, TIN ALLOY CA-725 CONTACT PLATING: GOLD ON THE MATING AREA, TIN-LEAD

ON THE CONTACT TAILS, NICKEL UNDERPLATE

## 346/396 SERIES CARD EDGE CONNECTOR CONTACT CODE 555,556,558,559,560 DIMENSIONS

YOUR CONNECTION TO QUALITY & SERVICE

**EDAC INC** TORONTO, ONTARIO CANADA

THESE DRAWINGS AND SPECIFICATIONS ARE THE PROPERTY OF EDAC INC.,AND SHALL NOT BE REPRODUCED, OR COPIED OR USED AS THE BASIS FOR THE MANUFACTURE OR SALE OF APPARATUS WITHOUT WRITTEN PERMISSION.