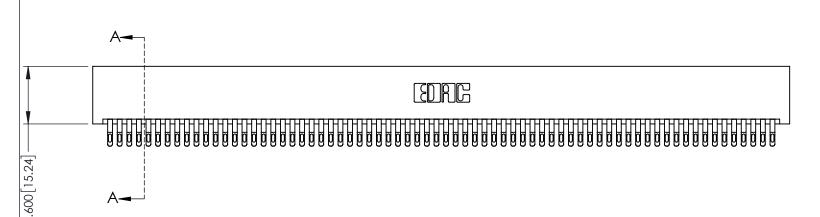

1

SECTION A-A

- INSULATOR MATERIAL: THERMOPLASTIC PBT BLACK, UL 94V-0
- CONTACT MATERIAL; COPPER TIN ALLOY CONTACT PLATING: GOLD ON THE MATING AREA, TIN PLATING ON THE CONTACT TAILS, NICKEL UNDERPLATE

| 345/395 SERIES CARD EDGE CONNECTOR |
|------------------------------------|
| PART NUMBER: 395-140-555-201       |

| ACAD REFERENCE NO. 345-ENG-MASTER |                  |
|-----------------------------------|------------------|
| DRAWN: R.STA.MONICA               | DATE:MAY.16/2017 |
| CHECKED:                          | DATE:            |
| SCALE: 1:1                        | SHEET 1 OF 2     |
| DRAWING NUMBER                    | ISSUE            |