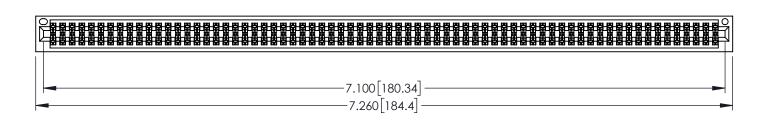

345/395 SERIES CARD EDGE CONNECTOR CONTACT CODE 555,556,558,559,560 DIMENSIONS

YOUR CONNECTION TO QUALITY & SERVICE

ACAD REFERENCE NO. 345-ENG-MASTER DATE:MAY.16/2017 DRAWN: R.STA.MONICA 1:1 SHEET 2 OF 2