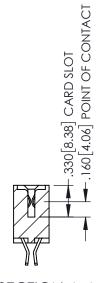

1

SECTION A-A

- INSULATOR MATERIAL: THERMOPLASTIC PBT BLACK, UL 94V-0
- CONTACT MATERIAL; COPPER TIN ALLOY CONTACT PLATING: GOLD ON THE MATING AREA, TIN PLATING ON THE CONTACT TAILS, NICKEL UNDERPLATE

| 345/395 SERIES CARD EDGE CONNECTOR |
|------------------------------------|
| PART NUMBER: 395-140-555-201       |

345-ENG-MASTER

**Contact Code 558** 

Contact Code 559

**Contact Code 560** 

INSULATOR MATERIAL: THERMOPLASTIC POLYESTER, UL 94V-0

DAP MATERIAL AVAILABLE UPON REQUEST

CONTACT MATERIAL; COPPER ALLOY CONTACT PLATING: GOLD ON THE MATING AREA, TIN PLATING ON THE CONTACT TAILS, NICKEL UNDERPLATE