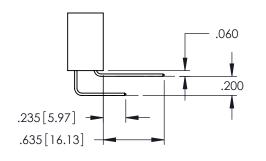

345-ENG-MASTER

**Contact Code 558** 

Contact Code 559

**Contact Code 560** 

INSULATOR MATERIAL: THERMOPLASTIC POLYESTER, UL 94V-0

DAP MATERIAL AVAILABLE UPON REQUEST

CONTACT MATERIAL; COPPER ALLOY CONTACT PLATING: GOLD ON THE MATING AREA, TIN PLATING ON THE CONTACT TAILS, NICKEL UNDERPLATE