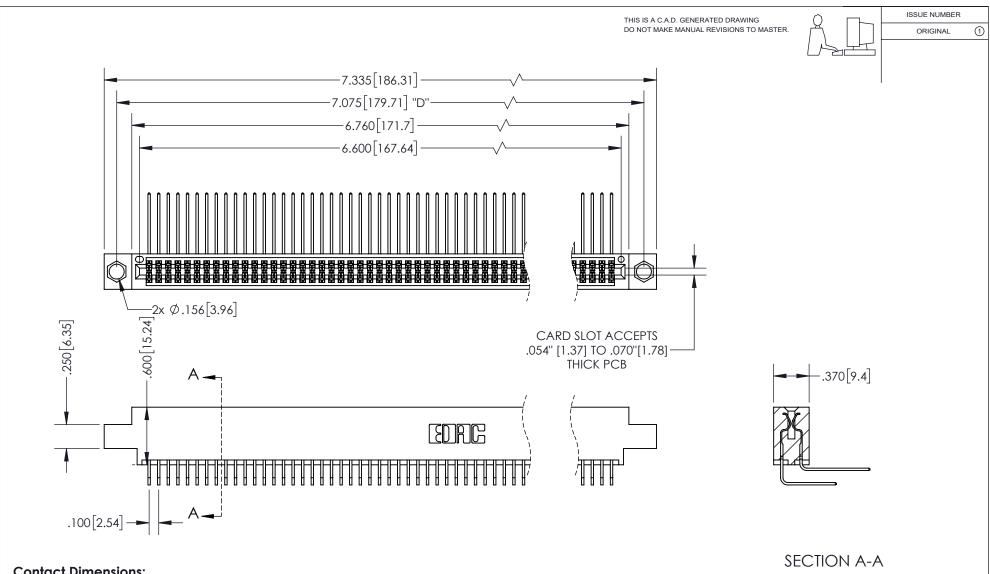

**Contact Dimensions:** 559-90 Degree Bend (Code 541 Contacts) See Sheet 2 for Contact Code 555, 556, 558, 559, 560 Dimensions

INSULATOR MATERIAL: THERMOPLASTIC PBT, UL 94V-0 CONTACT MATERIAL; COPPER TIN ALLOY CONTACT PLATING: GOLD ON THE MATING AREA, TIN PLATING ON THE CONTACT TAILS, NICKEL UNDERPLATE

## 345/395 SERIES CARD EDGE CONNECTOR PART NUMBER: 395-130-559-804

YOUR CONNECTION TO QUALITY & SERVICE

**EDAC INC** TORONTO, ONTARIO CANADA

THESE DRAWINGS AND SPECIFICATIONS ARE THE PROPERTY OF EDAC INC.,AND SHALL NOT BE REPRODUCED, OR COPIED OR USED AS THE BASIS FOR THE MANUFACTURE OR SALE OF APPARATUS WITHOUT WRITTEN PERMISSION.