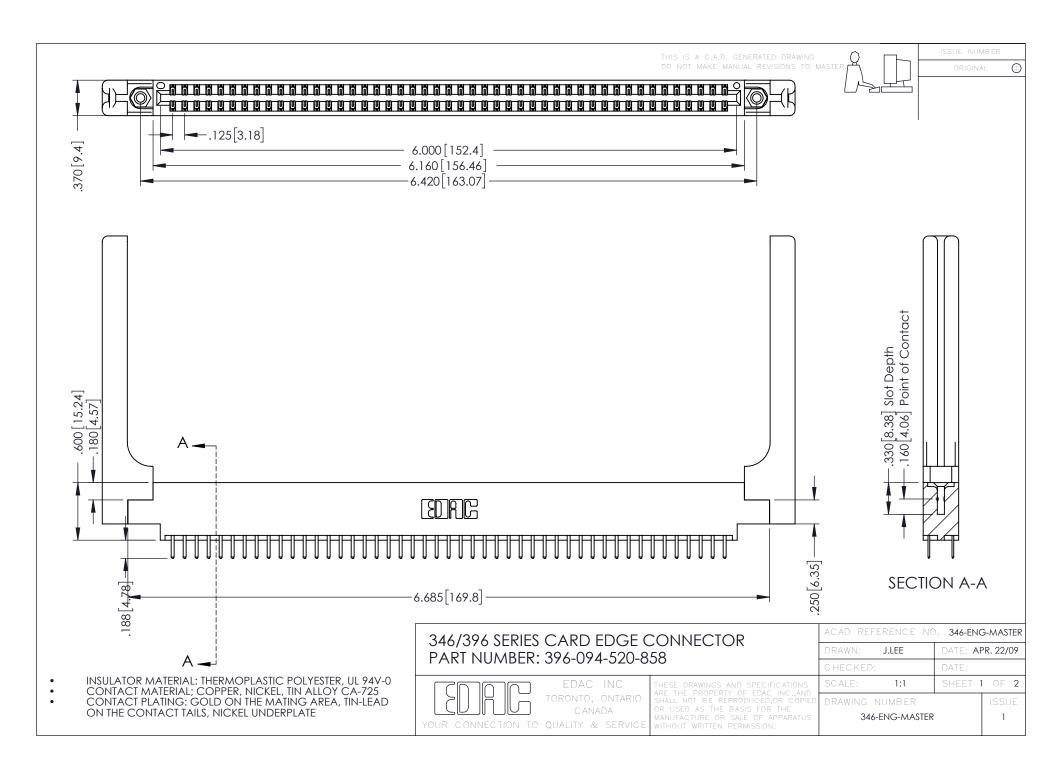

**Contact Code 555** 

**Contact Code 556** 

INSULATOR MATERIAL: THERMOPLASTIC POLYESTER, UL 94V-0 CONTACT MATERIAL; COPPER, NICKEL, TIN ALLOY CA-725

CONTACT PLATING: GOLD ON THE MATING AREA, TIN-LEAD ON THE CONTACT TAILS, NICKEL UNDERPLATE

## 346/396 SERIES CARD EDGE CONNECTOR CONTACT CODE 555,556,558,559,560 DIMENSIONS

YOUR CONNECTION TO QUALITY & SERVICE

|   | ACAD REFERENCE NO. 346-ENG-MASTER |                  |
|---|-----------------------------------|------------------|
|   | DRAWN: J.LEE                      | DATE: APR. 22/09 |
|   | CHECKED:                          | DATE:            |
|   | SCALE: 1:1                        | SHEET 2 OF 2     |
| D | DRAWING NUMBER                    | ISSUE            |

346-ENG-MASTER