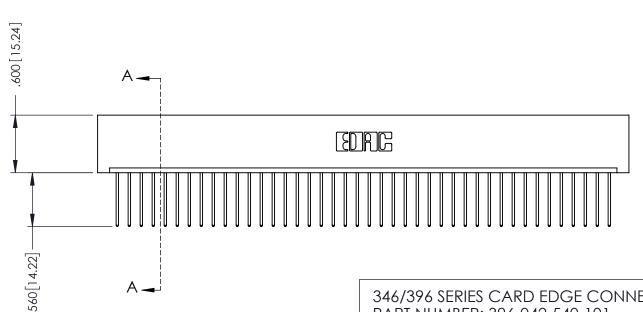

THIS IS A C.A.D. GENERATED DRAWING DO NOT MAKE MANUAL REVISIONS TO MASTER. 

ISSUE NUMBER ORIGINAL

1

5.375 [136.53] 5.535 [140.59]

-.125[3.18]

INSULATOR MATERIAL: THERMOPLASTIC POLYESTER, UL 94V-0 CONTACT MATERIAL; COPPER, NICKEL, TIN ALLOY CA-725

CONTACT PLATING: GOLD ON THE MATING AREA, TIN-LEAD

ON THE CONTACT TAILS, NICKEL UNDERPLATE

.370 [9.4]

**SECTION A-A** 

346-ENG-MASTER

346/396 SERIES CARD EDGE CONNECTOR PART NUMBER: 396-042-540-101

YOUR CONNECTION TO QUALITY & SERVICE

**EDAC INC** TORONTO, ONTARIO CANADA

THESE DRAWINGS AND SPECIFICATIONS ARE THE PROPERTY OF EDAC INC., AND SHALL NOT BE REPRODUCED, OR COPIED OR USED AS THE BASIS FOR THE MANUFACTURE OR SALE OF APPARATUS WITHOUT WRITTEN PERMISSION.

| AOAD REFERENCE NO. | 340-LINO-MASTER  |
|--------------------|------------------|
| DRAWN: J.LEE       | DATE: APR. 22/09 |
| CHECKED:           | DATE:            |
| SCALE: 1:1         | SHEET 1 OF 2     |
| DRAWING NUMBER     | ISSUE            |
| 24/ 51/0 144075    |                  |