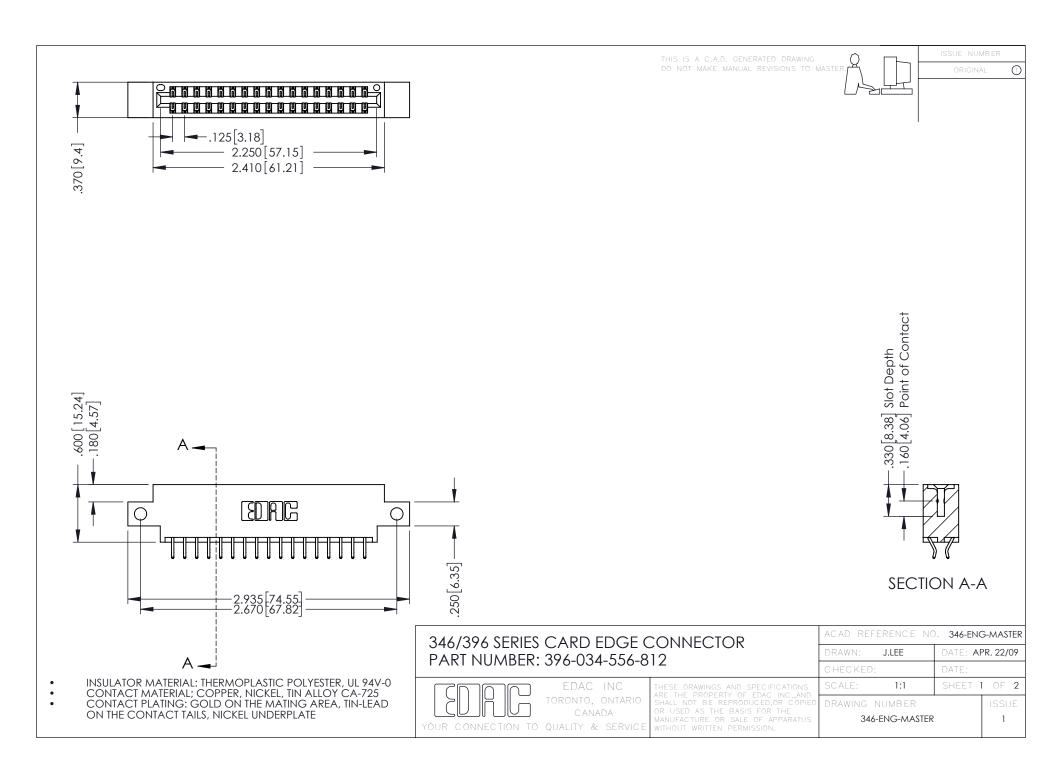

**Contact Code 555** 

**Contact Code 556** 

INSULATOR MATERIAL: THERMOPLASTIC POLYESTER, UL 94V-0 CONTACT MATERIAL; COPPER, NICKEL, TIN ALLOY CA-725 CONTACT PLATING: GOLD ON THE MATING AREA, TIN-LEAD

ON THE CONTACT TAILS, NICKEL UNDERPLATE

## 346/396 SERIES CARD EDGE CONNECTOR CONTACT CODE 555,556,558,559,560 DIMENSIONS

YOUR CONNECTION TO QUALITY & SERVICE

|   | ACAD REFERENCE NO. 346-ENG-MASTER |                  |
|---|-----------------------------------|------------------|
|   | DRAWN: J.LEE                      | DATE: APR. 22/09 |
|   | CHECKED:                          | DATE:            |
|   | SCALE: 1:1                        | SHEET 2 OF 2     |
| D | DRAWING NUMBER                    | ISSUE            |