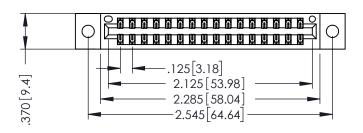

346/396 SERIES CARD EDGE CONNECTOR PART NUMBER: 396-032-556-202

YOUR CONNECTION TO QUALITY & SERVICE

**EDAC INC** TORONTO, ONTARIO CANADA

THESE DRAWINGS AND SPECIFICATIONS ARE THE PROPERTY OF EDAC INC.,AND SHALL NOT BE REPRODUCED, OR COPIED OR USED AS THE BASIS FOR THE MANUFACTURE OR SALE OF APPARATUS WITHOUT WRITTEN PERMISSION.

THIS IS A C.A.D. GENERATED DRAWING DO NOT MAKE MANUAL REVISIONS TO MASTER.

ISSUE NUMBER

ORIGINAL

1

INSULATOR MATERIAL: THERMOPLASTIC POLYESTER, UL 94V-0 CONTACT MATERIAL; COPPER, NICKEL, TIN ALLOY CA-725 CONTACT PLATING: GOLD ON THE MATING AREA, TIN-LEAD ON THE CONTACT TAILS, NICKEL UNDERPLATE