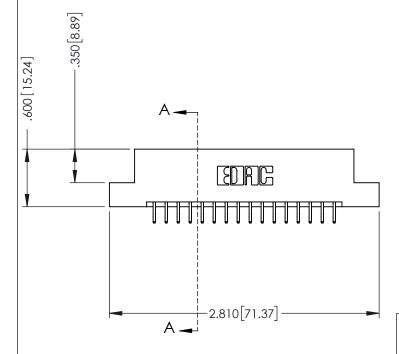

## 346/396 SERIES CARD EDGE CONNECTOR CONTACT CODE 555,556,558,559,560 DIMENSIONS

YOUR CONNECTION TO QUALITY & SERVICE

**EDAC INC** TORONTO, ONTARIO CANADA

THESE DRAWINGS AND SPECIFICATIONS ARE THE PROPERTY OF EDAC INC.,AND SHALL NOT BE REPRODUCED, OR COPIED OR USED AS THE BASIS FOR THE MANUFACTURE OR SALE OF APPARATUS WITHOUT WRITTEN PERMISSION.

## **Contact Code 555**

## **Contact Code 556**

INSULATOR MATERIAL: THERMOPLASTIC POLYESTER, UL 94V-0 CONTACT MATERIAL; COPPER, NICKEL, TIN ALLOY CA-725 CONTACT PLATING: GOLD ON THE MATING AREA, TIN-LEAD

ON THE CONTACT TAILS, NICKEL UNDERPLATE