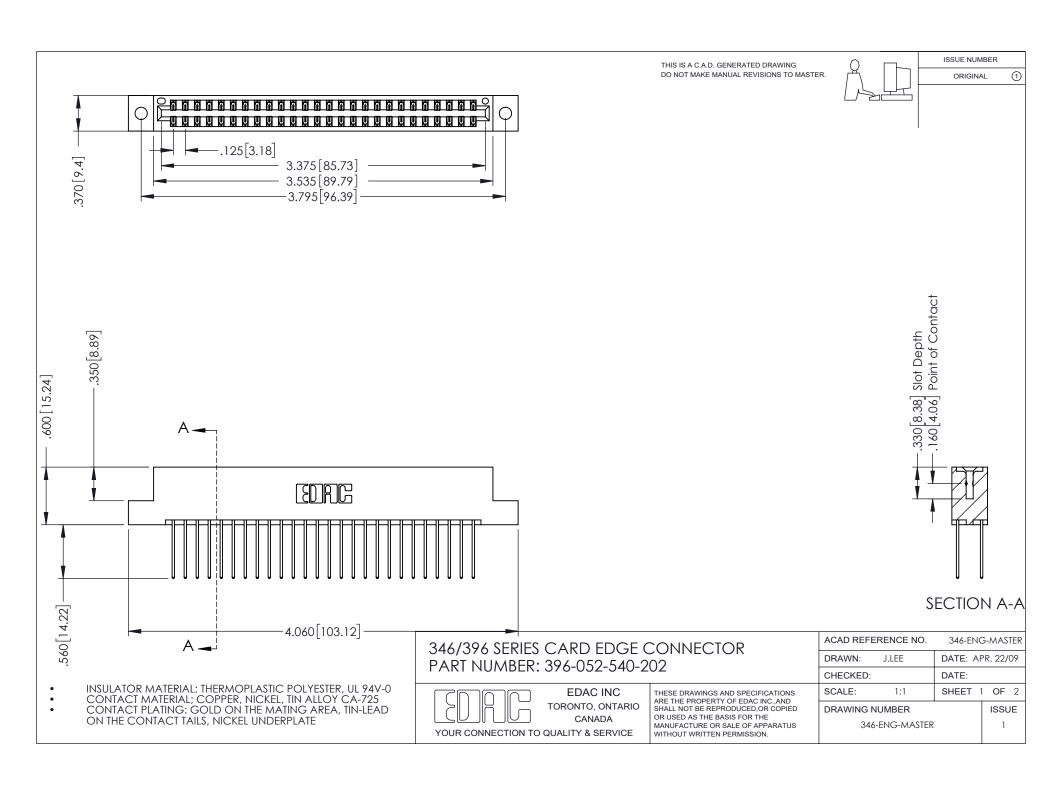

THIS IS A C.A.D. GENERATED DRAWING DO NOT MAKE MANUAL REVISIONS TO MASTER.

ORIGINAL 1

ISSUE NUMBER

**Contact Code 555** 

**Contact Code 556** 

INSULATOR MATERIAL: THERMOPLASTIC POLYESTER, UL 94V-0 CONTACT MATERIAL; COPPER, NICKEL, TIN ALLOY CA-725 CONTACT PLATING: GOLD ON THE MATING AREA, TIN-LEAD

ON THE CONTACT TAILS, NICKEL UNDERPLATE

## 346/396 SERIES CARD EDGE CONNECTOR CONTACT CODE 555,556,558,559,560 DIMENSIONS

YOUR CONNECTION TO QUALITY & SERVICE

**EDAC INC** TORONTO, ONTARIO CANADA

THESE DRAWINGS AND SPECIFICATIONS ARE THE PROPERTY OF EDAC INC.,AND SHALL NOT BE REPRODUCED, OR COPIED OR USED AS THE BASIS FOR THE MANUFACTURE OR SALE OF APPARATUS WITHOUT WRITTEN PERMISSION.