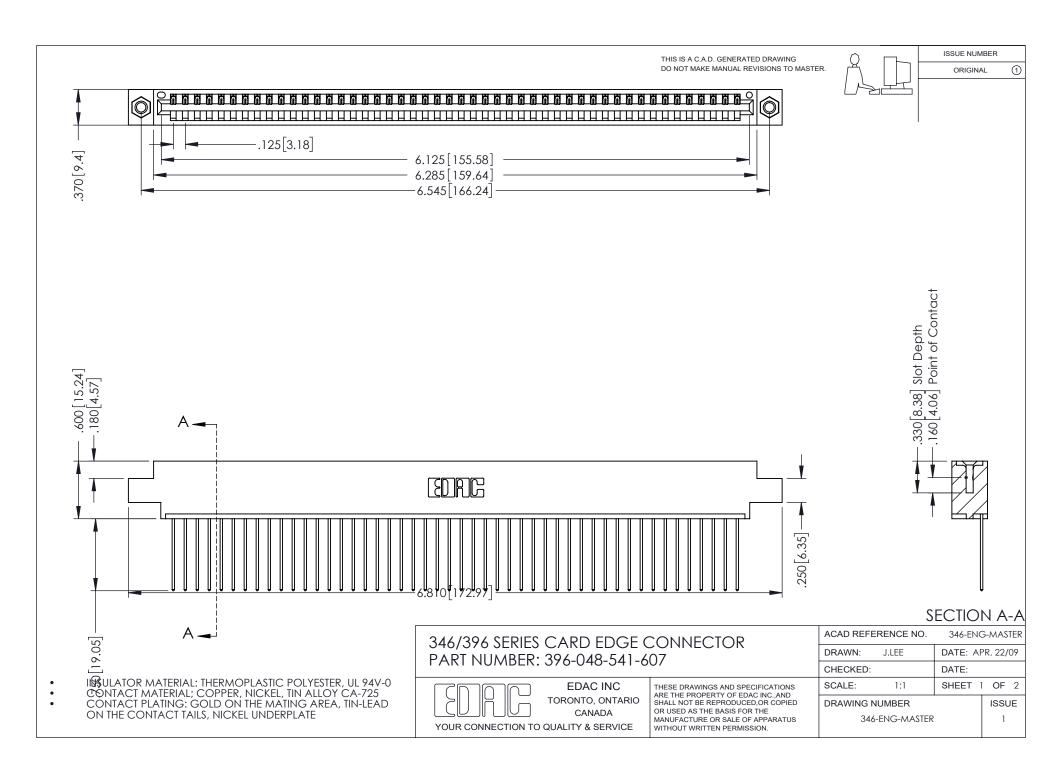

## **Contact Code 556**

INSULATOR MATERIAL: THERMOPLASTIC POLYESTER, UL 94V-0 CONTACT MATERIAL; COPPER, NICKEL, TIN ALLOY CA-725 CONTACT PLATING: GOLD ON THE MATING AREA, TIN-LEAD

ON THE CONTACT TAILS, NICKEL UNDERPLATE