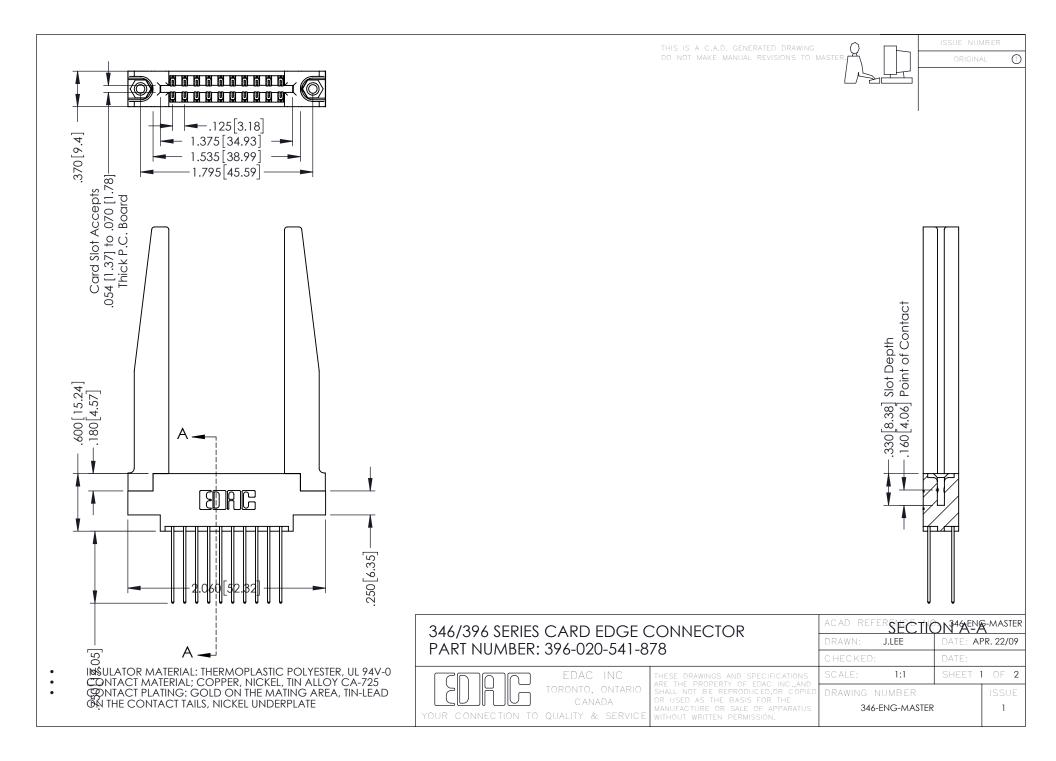

**Contact Code 555** 

**Contact Code 556** 

INSULATOR MATERIAL: THERMOPLASTIC POLYESTER, UL 94V-0 CONTACT MATERIAL; COPPER, NICKEL, TIN ALLOY CA-725 CONTACT PLATING: GOLD ON THE MATING AREA, TIN-LEAD

ON THE CONTACT TAILS, NICKEL UNDERPLATE

## 346/396 SERIES CARD EDGE CONNECTOR CONTACT CODE 555,556,558,559,560 DIMENSIONS

YOUR CONNECTION TO QUALITY & SERVICE

|   | ACAD REFERENCE NO. 346-ENG-MASTER |                  |
|---|-----------------------------------|------------------|
|   | DRAWN: J.LEE                      | DATE: APR. 22/09 |
|   | CHECKED:                          | DATE:            |
|   | SCALE: 1:1                        | SHEET 2 OF 2     |
| D | DRAWING NUMBER                    | ISSUE            |