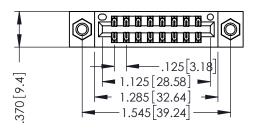

THIS IS A C.A.D. GENERATED DRAWING DO NOT MAKE MANUAL REVISIONS TO MASTER.

ISSUE NUMBER

ORIGINAL

1

INSULATOR MATERIAL: THERMOPLASTIC POLYESTER, UL 94V-0 CONTACT MATERIAL; COPPER, NICKEL, TIN ALLOY CA-725 CONTACT PLATING: GOLD ON THE MATING AREA, TIN-LEAD

ON THE CONTACT TAILS, NICKEL UNDERPLATE

346/396 SERIES CARD EDGE CONNECTOR PART NUMBER: 396-016-556-207

YOUR CONNECTION TO QUALITY & SERVICE

**EDAC INC** TORONTO, ONTARIO CANADA

THESE DRAWINGS AND SPECIFICATIONS ARE THE PROPERTY OF EDAC INC.,AND SHALL NOT BE REPRODUCED, OR COPIED OR USED AS THE BASIS FOR THE MANUFACTURE OR SALE OF APPARATUS WITHOUT WRITTEN PERMISSION.

| ACAD REFERENCE NO. |      | 346-ENG-MASTER |           |
|--------------------|------|----------------|-----------|
| DRAWN: J.          | .LEE | DATE: AF       | PR. 22/09 |
| CHECKED:           |      | DATE:          |           |
| SCALE:             | 1:1  | SHEET 1        | OF 2      |
| DRAWING NUM        | MBER |                | ISSUE     |
| 0.47 ENIO 1446TED  |      |                |           |