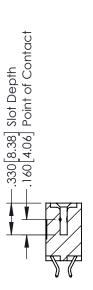

346-ENG-MASTER

**SECTION A-A** 

ISSUE NUMBER ORIGINAL 1

## **Contact Code 555**

## **Contact Code 556**

INSULATOR MATERIAL: THERMOPLASTIC POLYESTER, UL 94V-0 CONTACT MATERIAL; COPPER, NICKEL, TIN ALLOY CA-725 CONTACT PLATING: GOLD ON THE MATING AREA, TIN-LEAD

ON THE CONTACT TAILS, NICKEL UNDERPLATE