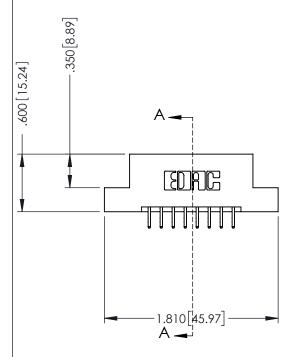

## 346/396 SERIES CARD EDGE CONNECTOR CONTACT CODE 555,556,558,559,560 DIMENSIONS

YOUR CONNECTION TO QUALITY & SERVICE

**EDAC INC** TORONTO, ONTARIO CANADA

THESE DRAWINGS AND SPECIFICATIONS ARE THE PROPERTY OF EDAC INC.,AND SHALL NOT BE REPRODUCED, OR COPIED OR USED AS THE BASIS FOR THE MANUFACTURE OR SALE OF APPARATUS WITHOUT WRITTEN PERMISSION.

|  | ACAD REFERENCE NO. | 346-ENG-MASTER   |  |
|--|--------------------|------------------|--|
|  | DRAWN: J.LEE       | DATE: APR. 22/09 |  |
|  | CHECKED:           | DATE:            |  |
|  | SCALE: 1:1         | SHEET 2 OF 2     |  |
|  | DRAWING NUMBER     | ISSUE            |  |
|  | 346-ENG-MASTER     | 1                |  |