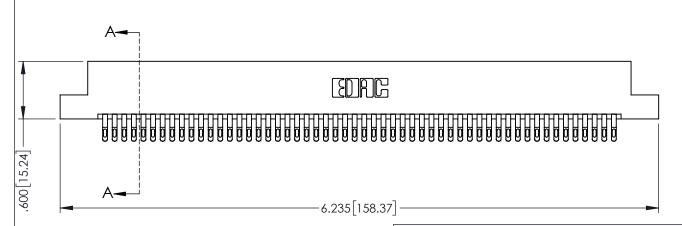

1

INSULATOR MATERIAL: THERMOPLASTIC PBT BLACK, UL 94V-0

CONTACT MATERIAL; COPPER TIN ALLOY

CONTACT PLATING: GOLD ON THE MATING AREA, TIN PLATING ON THE CONTACT TAILS, NICKEL UNDERPLATE

| 345/395 SERIES CARD EDGE CONNECTOR |
|------------------------------------|
| PART NUMBER: 395-108-555-208       |

YOUR CONNECTION TO QUALITY & SERVICE

| ACAD REFERENCE NO. 345-ENG-MASTER |                  |       |  |
|-----------------------------------|------------------|-------|--|
| DRAWN: R.STA.MONICA               | DATE:MAY.16/2017 |       |  |
| CHECKED:                          | DATE:            |       |  |
| SCALE: 1:1                        | SHEET 1          | OF 2  |  |
| DRAWING NUMBER                    |                  | ISSUE |  |
| 345-ENG-MASTER                    |                  | 1     |  |