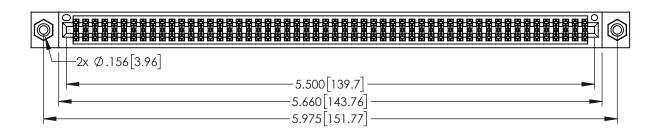

1

INSULATOR MATERIAL: THERMOPLASTIC PBT BLACK, UL 94V-0

CONTACT MATERIAL; COPPER TIN ALLOY

CONTACT PLATING: GOLD ON THE MATING AREA, TIN PLATING ON THE CONTACT TAILS, NICKEL UNDERPLATE

| 345/395 SERIES CARD EDGE CONNECTOR |
|------------------------------------|
| PART NUMBER: 395-108-555-208       |

YOUR CONNECTION TO QUALITY & SERVICE

| ACAD REFERENCE NO. 345-ENG-MASTER |                  |       |  |
|-----------------------------------|------------------|-------|--|
| DRAWN: R.STA.MONICA               | DATE:MAY.16/2017 |       |  |
| CHECKED:                          | DATE:            |       |  |
| SCALE: 1:1                        | SHEET 1          | OF 2  |  |
| DRAWING NUMBER                    |                  | ISSUE |  |
| 345-ENG-MASTER                    |                  | 1     |  |