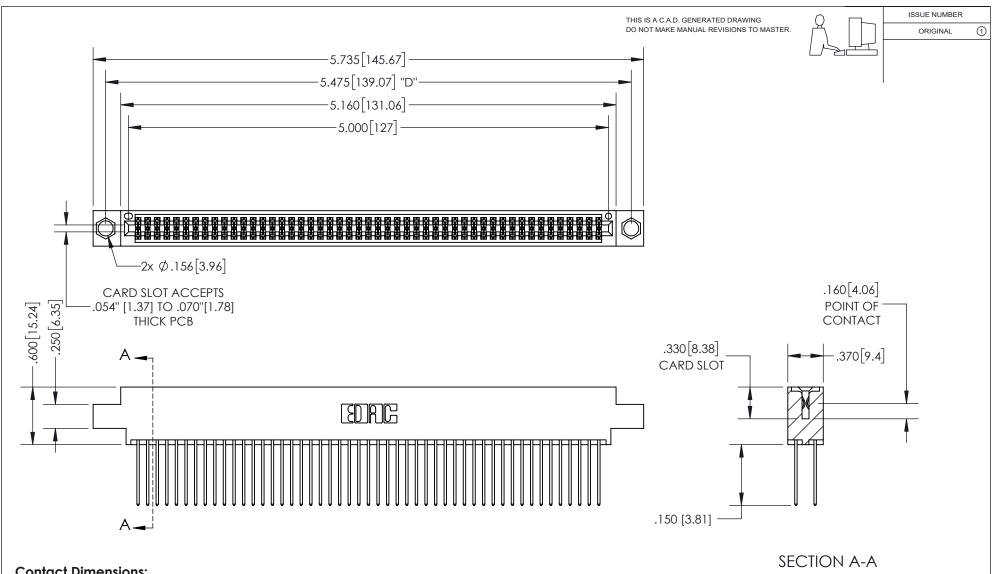

## 345/395 SERIES CARD EDGE CONNECTOR PART NUMBER: 395-098-542-804

YOUR CONNECTION TO QUALITY & SERVICE

**EDAC INC** TORONTO, ONTARIO CANADA

THESE DRAWINGS AND SPECIFICATIONS ARE THE PROPERTY OF EDAC INC.,AND SHALL NOT BE REPRODUCED, OR COPIED OR USED AS THE BASIS FOR THE MANUFACTURE OR SALE OF APPARATUS WITHOUT WRITTEN PERMISSION.

<u>Contact Dimensions:</u> 542-Wire Wrap .025 Sq.(0.64 Sq.) - Tail LG=.645(16.38) .100 (2.54) Contact Spacing x .200 (5.08) Row Spacing

INSULATOR MATERIAL: THERMOPLASTIC PBT, UL 94V-0 CONTACT MATERIAL; COPPER TIN ALLOY CONTACT PLATING: GOLD ON THE MATING AREA, TIN PLATING ON THE CONTACT TAILS, NICKEL UNDERPLATE