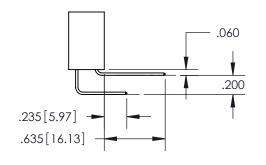

SECTION A-A

ISSUE NUMBER

ORIGINAL

1

**Contact Code 558** 

**Contact Code 559** 

**Contact Code 560** 

| 345/395 SERIES CARD EDGE CONNECTOR          |
|---------------------------------------------|
| CONTACT CODE 555,556,558,559,560 DIMENSIONS |

Outside Tails

Between Tails

|   | ACAD REFERENCE NO.  | 345-ENG-MASTER   |
|---|---------------------|------------------|
|   | DRAWN: R.STA.MONICA | DATE:MAY.16/2017 |
| ) | CHECKED:            | DATE:            |
|   | SCALE: 1:1          | SHEET 2 OF 2     |
|   | DRAWING NUMBER      | ISSUE            |
|   | 345-ENG-MASTER      | 1                |
|   |                     |                  |