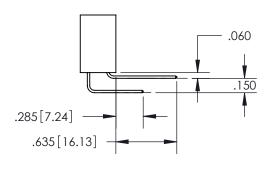

THIS IS A C.A.D. GENERATED DRAWING DO NOT MAKE MANUAL REVISIONS TO MASTER.

ISSUE NUMBER ORIGINAL

.160 4.06 POINT OF CONTACT .330[8.38] -.370[9.4] **CARD SLOT** .150 [3.81]

<u>Contact Dimensions:</u> 523-P.C. Tail .025 Sq.(0.64 Sq.) - Tail LG=.390(9.91)

.100 (2.54) Contact Spacing x .200 (5.08) Row Spacing

INSULATOR MATERIAL: THERMOPLASTIC PBT, UL 94V-0 CONTACT MATERIAL; COPPER TIN ALLOY CONTACT PLATING: GOLD ON THE MATING AREA, TIN PLATING ON THE CONTACT TAILS, NICKEL UNDERPLATE