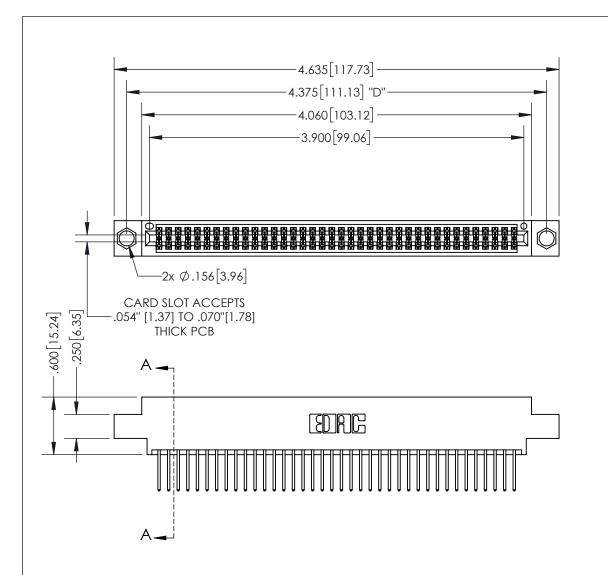

THIS IS A C.A.D. GENERATED DRAWING DO NOT MAKE MANUAL REVISIONS TO MASTER.

ISSUE NUMBER ORIGINAL

.160 4.06 POINT OF CONTACT .330[8.38] -.370[9.4] **CARD SLOT** .150 [3.81]

<u>Contact Dimensions:</u> 523-P.C. Tail .025 Sq.(0.64 Sq.) - Tail LG=.390(9.91)

.100 (2.54) Contact Spacing x .200 (5.08) Row Spacing

INSULATOR MATERIAL: THERMOPLASTIC PBT, UL 94V-0 CONTACT MATERIAL; COPPER TIN ALLOY CONTACT PLATING: GOLD ON THE MATING AREA, TIN PLATING ON THE CONTACT TAILS, NICKEL UNDERPLATE

345/395 SERIES CARD EDGE CONNECTOR PART NUMBER: 395-076-523-804

YOUR CONNECTION TO QUALITY & SERVICE

**EDAC INC** TORONTO, ONTARIO CANADA

THESE DRAWINGS AND SPECIFICATIONS ARE THE PROPERTY OF EDAC INC.,AND SHALL NOT BE REPRODUCED, OR COPIED OR USED AS THE BASIS FOR THE MANUFACTURE OR SALE OF APPARATUS WITHOUT WRITTEN PERMISSION.

| ACAD REFERENCE NO.  | 345-ENG-MASTER   |
|---------------------|------------------|
| DRAWN: R.STA.MONICA | DATE:MAY.16/2017 |
| CHECKED:            | DATE:            |
| SCALE: 1:1          | SHEET 1 OF 2     |
| DRAWING NUMBER      | ISSUE            |
| 345-ENG-MASTER      | 1                |