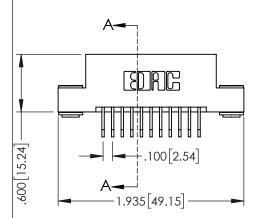

Contact Dimensions: 558-90 Degree Bend (Code 541 Contacts) See Sheet 2 for Contact Code 555, 556, 558, 559, 560 Dimensions

THIS IS A C.A.D. GENERATED DRAWING DO NOT MAKE MANUAL REVISIONS TO MASTER.

ISSUE NUMBER