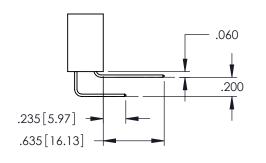

Contact Dimensions: 558-90 Degree Bend (Code 541 Contacts) See Sheet 2 for Contact Code 555, 556, 558, 559, 560 Dimensions

THIS IS A C.A.D. GENERATED DRAWING DO NOT MAKE MANUAL REVISIONS TO MASTER.

ISSUE NUMBER

**Contact Code 558** 

Contact Code 559

**Contact Code 560** 

INSULATOR MATERIAL: THERMOPLASTIC POLYESTER, UL 94V-0

DAP MATERIAL AVAILABLE UPON REQUEST

CONTACT MATERIAL; COPPER ALLOY CONTACT PLATING: GOLD ON THE MATING AREA, TIN PLATING ON THE CONTACT TAILS, NICKEL UNDERPLATE