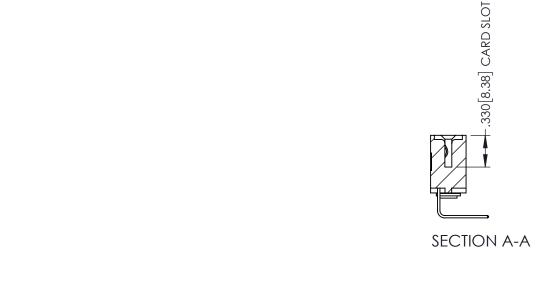

Contact Dimensions: 558-90 Degree Bend (Code 541 Contacts) See Sheet 2 for Contact Code 555, 556, 558, 559, 560 Dimensions

THIS IS A C.A.D. GENERATED DRAWING DO NOT MAKE MANUAL REVISIONS TO MASTER.

ISSUE NUMBER