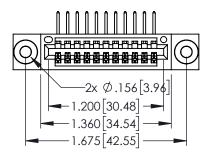

ORIGINAL

- INSULATOR MATERIAL: THERMOPLASTIC PBT BLACK, UL 94V-0
- CONTACT MATERIAL; COPPER TIN ALLOY
   CONTACT PLATING: GOLD ON THE MATING AREA, TIN PLATING ON THE CONTACT TAILS, NICKEL UNDERPLATE

| 345/395 SERIES CARD EDGE CONNECTOR PART NUMBER: 395-011-558-103 |                                                                                                       | ACAD REFERENCE NO. 345-ENG-MASTER |            |         |           |
|-----------------------------------------------------------------|-------------------------------------------------------------------------------------------------------|-----------------------------------|------------|---------|-----------|
|                                                                 |                                                                                                       | DRAWN: R                          | STA.MONICA | DATE:MA | Y.16/2017 |
|                                                                 |                                                                                                       | CHECKED:                          |            | DATE:   |           |
| COOO EDAC INC                                                   | THESE DRAWINGS AND SPECIFICATIONS ARE THE PROPERTY OF EDAC INCAND                                     | SCALE:                            | 1:1        | SHEET 1 | OF 2      |
| TORONTO, ONTARIO                                                | SHALL NOT BE REPRODUCED,OR COPIED<br>OR USED AS THE BASIS FOR THE<br>MANUFACTURE OR SALE OF APPARATUS | DRAWING NUMBER                    |            |         | ISSUE     |
| CANADA  OUR CONNECTION TO QUALITY & SERVICE                     |                                                                                                       | 345-ENG-MASTER                    |            |         | 1         |