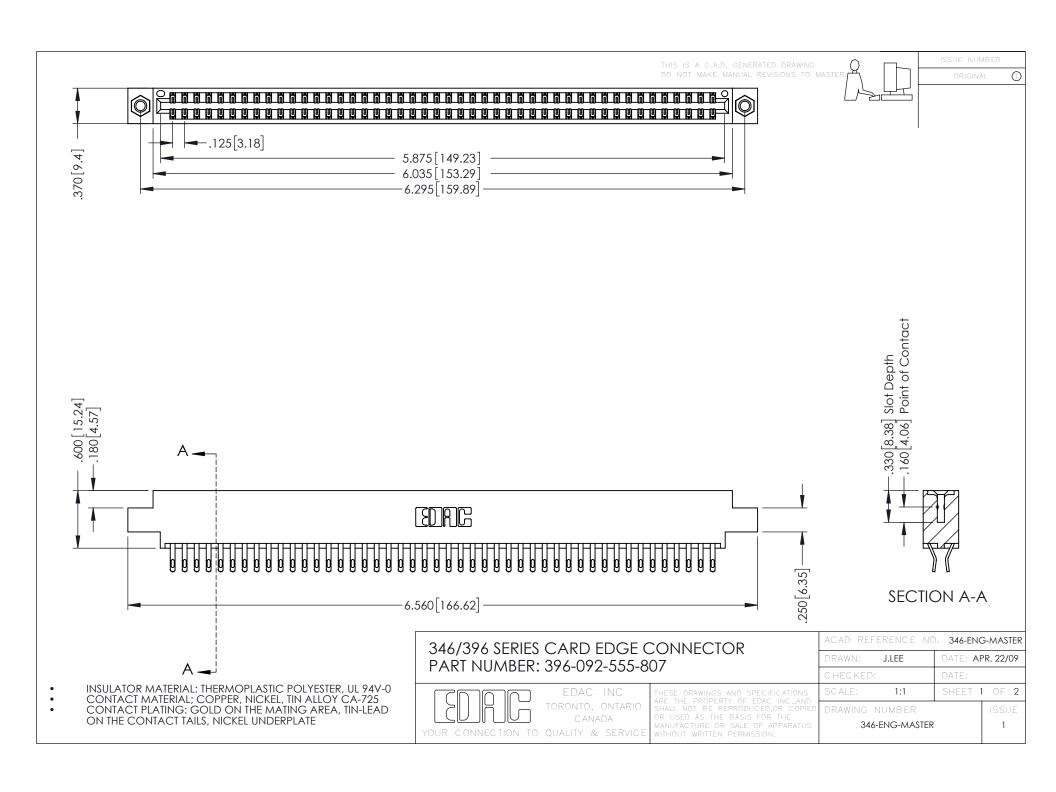

**Contact Code 555** 

**Contact Code 556** 

INSULATOR MATERIAL: THERMOPLASTIC POLYESTER, UL 94V-0 CONTACT MATERIAL; COPPER, NICKEL, TIN ALLOY CA-725

CONTACT PLATING: GOLD ON THE MATING AREA, TIN-LEAD ON THE CONTACT TAILS, NICKEL UNDERPLATE

## 346/396 SERIES CARD EDGE CONNECTOR CONTACT CODE 555,556,558,559,560 DIMENSIONS

YOUR CONNECTION TO QUALITY & SERVICE

|   | ACAD REFERENCE NO. 346-ENG-MASTER |                  |
|---|-----------------------------------|------------------|
|   | DRAWN: J.LEE                      | DATE: APR. 22/09 |
|   | CHECKED:                          | DATE:            |
|   | SCALE: 1:1                        | SHEET 2 OF 2     |
| D | DRAWING NUMBER                    | ISSUE            |

346-ENG-MASTER