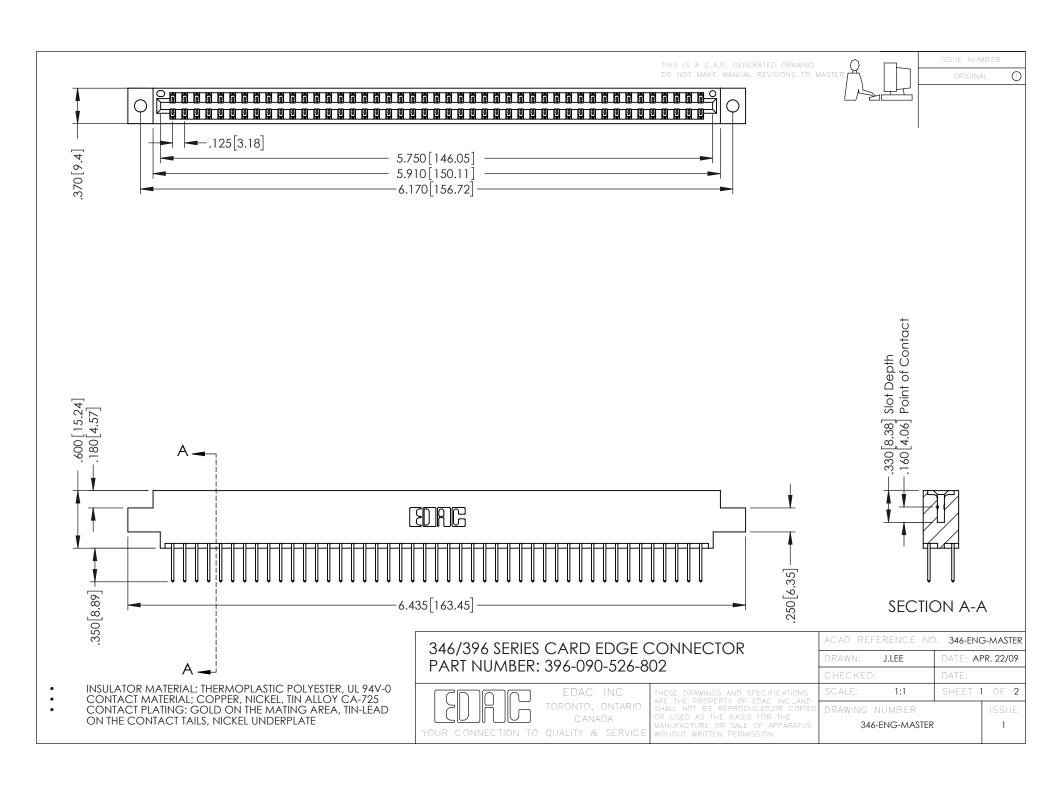

**Contact Code 555** 

**Contact Code 556** 

INSULATOR MATERIAL: THERMOPLASTIC POLYESTER, UL 94V-0 CONTACT MATERIAL; COPPER, NICKEL, TIN ALLOY CA-725

CONTACT PLATING: GOLD ON THE MATING AREA, TIN-LEAD ON THE CONTACT TAILS, NICKEL UNDERPLATE

## 346/396 SERIES CARD EDGE CONNECTOR CONTACT CODE 555,556,558,559,560 DIMENSIONS

YOUR CONNECTION TO QUALITY & SERVICE

|   | ACAD REFERENCE NO. 346-ENG-MASTER |                  |
|---|-----------------------------------|------------------|
|   | DRAWN: J.LEE                      | DATE: APR. 22/09 |
|   | CHECKED:                          | DATE:            |
|   | SCALE: 1:1                        | SHEET 2 OF 2     |
| D | DRAWING NUMBER                    | ISSUE            |