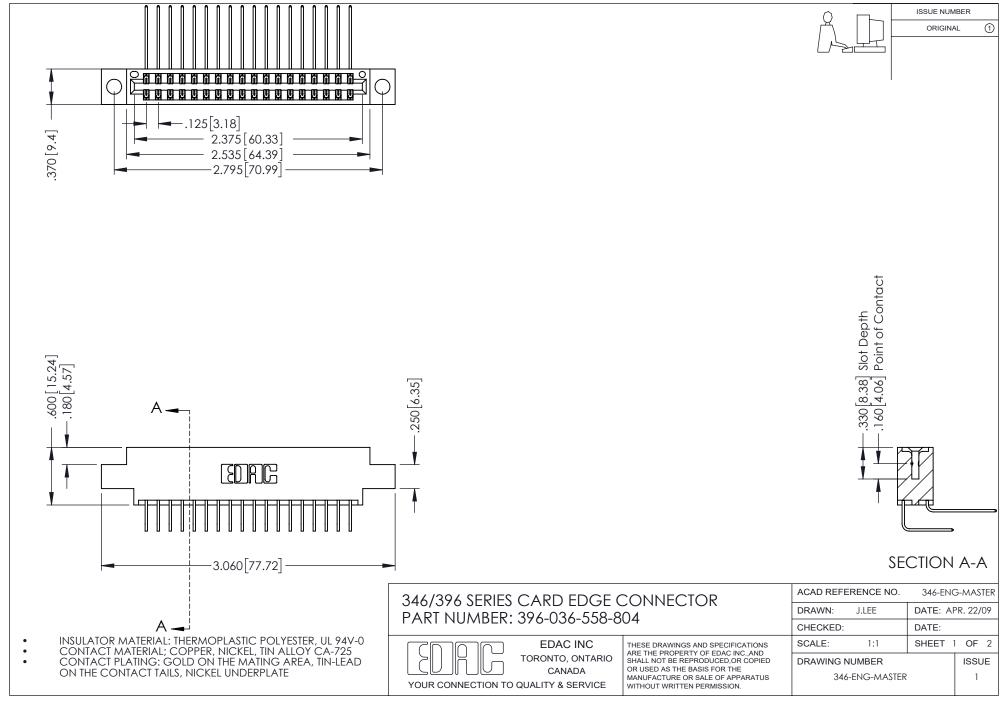

## **Contact Code 556**

INSULATOR MATERIAL: THERMOPLASTIC POLYESTER, UL 94V-0 CONTACT MATERIAL; COPPER, NICKEL, TIN ALLOY CA-725 CONTACT PLATING: GOLD ON THE MATING AREA, TIN-LEAD

ON THE CONTACT TAILS, NICKEL UNDERPLATE

## 346/396 SERIES CARD EDGE CONNECTOR CONTACT CODE 555,556,558,559,560 DIMENSIONS

YOUR CONNECTION TO QUALITY & SERVICE

**EDAC INC** TORONTO, ONTARIO CANADA

THESE DRAWINGS AND SPECIFICATIONS ARE THE PROPERTY OF EDAC INC.,AND SHALL NOT BE REPRODUCED, OR COPIED OR USED AS THE BASIS FOR THE MANUFACTURE OR SALE OF APPARATUS WITHOUT WRITTEN PERMISSION.