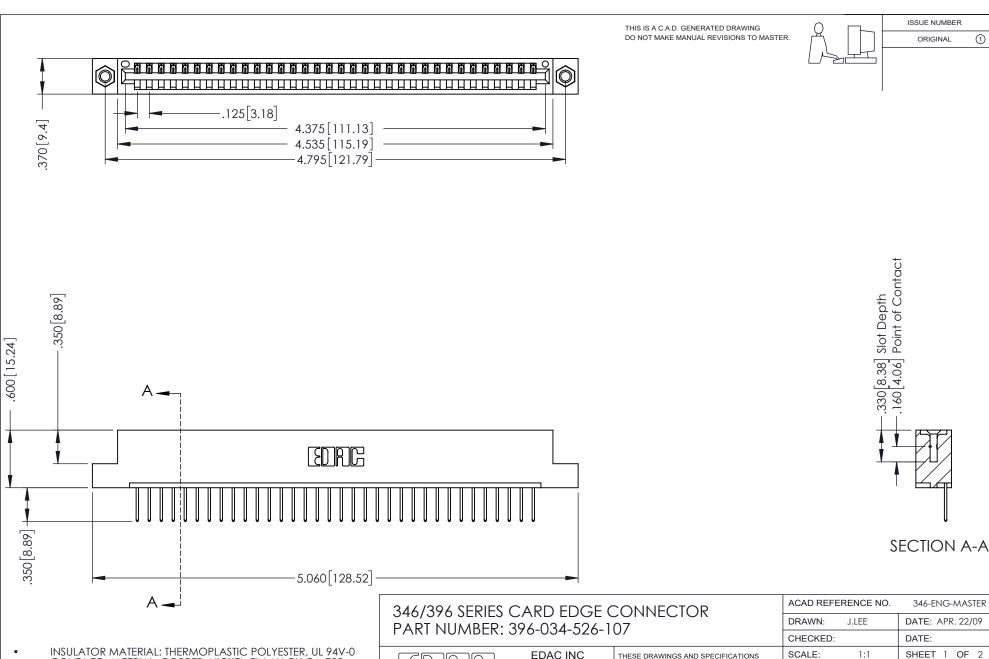

INSULATOR MATERIAL: THERMOPLASTIC POLYESTER, UL 94V-0 CONTACT MATERIAL; COPPER, NICKEL, TIN ALLOY CA-725 CONTACT PLATING: GOLD ON THE MATING AREA, TIN-LEAD ON THE CONTACT TAILS, NICKEL UNDERPLATE

YOUR CONNECTION TO QUALITY & SERVICE

TORONTO, ONTARIO CANADA

ARE THE PROPERTY OF EDAC INC., AND SHALL NOT BE REPRODUCED, OR COPIED OR USED AS THE BASIS FOR THE MANUFACTURE OR SALE OF APPARATUS WITHOUT WRITTEN PERMISSION.

| DRAWN: J.LEE    | DATE: APR. 22/09 |
|-----------------|------------------|
| CHECKED:        | DATE:            |
| SCALE: 1:1      | SHEET 1 OF 2     |
| DRAWING NUMBER  | ISSUE            |
| 24/ ENIC MARTED | 1 1              |

346-ENG-MASTER

ORIGINAL 1

ISSUE NUMBER

.120[3.05] .095[2.41] .170 [4.33] .245 [6.22] .125(3.18) to .210(5.33) .125(3.18) to .210(5.33) Outside Tails **Outside Tails** .045(1.14) to .060(1.52) .125(3.18) to .210(5.33) Between Tails Outside Tails