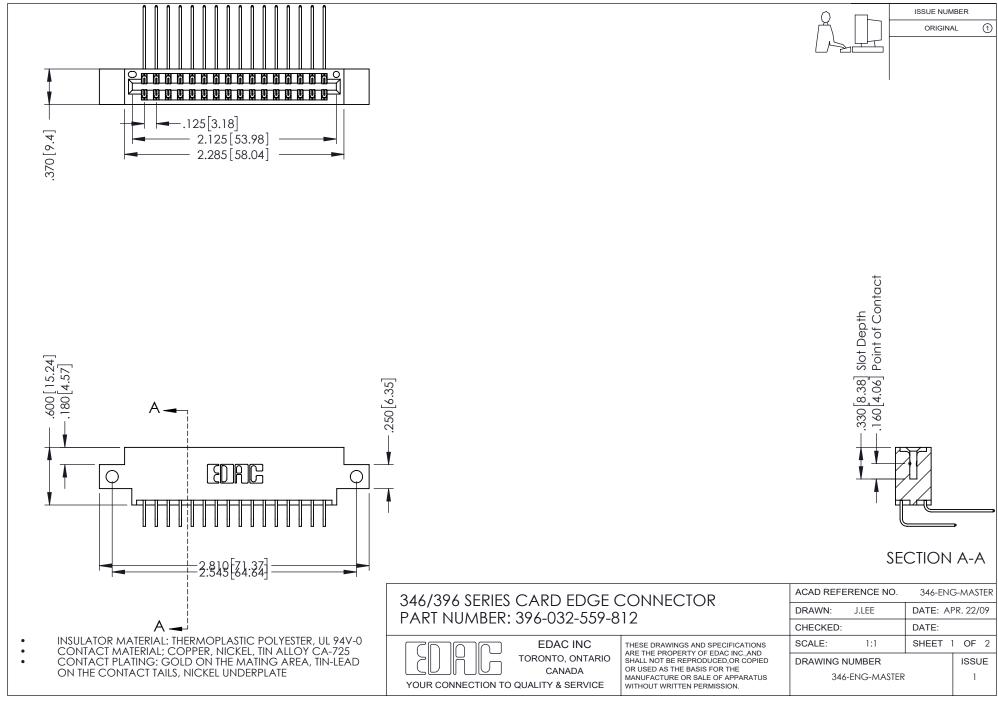

## **Contact Code 556**

INSULATOR MATERIAL: THERMOPLASTIC POLYESTER, UL 94V-0 CONTACT MATERIAL; COPPER, NICKEL, TIN ALLOY CA-725 CONTACT PLATING: GOLD ON THE MATING AREA, TIN-LEAD

ON THE CONTACT TAILS, NICKEL UNDERPLATE

## 346/396 SERIES CARD EDGE CONNECTOR CONTACT CODE 555,556,558,559,560 DIMENSIONS

YOUR CONNECTION TO QUALITY & SERVICE

**EDAC INC** TORONTO, ONTARIO CANADA

THESE DRAWINGS AND SPECIFICATIONS ARE THE PROPERTY OF EDAC INC.,AND SHALL NOT BE REPRODUCED, OR COPIED OR USED AS THE BASIS FOR THE MANUFACTURE OR SALE OF APPARATUS WITHOUT WRITTEN PERMISSION.