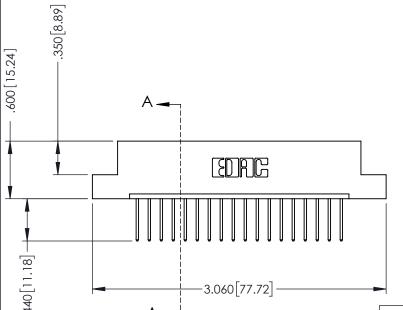

THIS IS A C.A.D. GENERATED DRAWING DO NOT MAKE MANUAL REVISIONS TO MASTER.

ISSUE NUMBER

ORIGINAL 1

.440[11.18] -3.060[77.72] A -

346/396 SERIES CARD EDGE CONNECTOR PART NUMBER: 396-018-522-104

YOUR CONNECTION TO QUALITY & SERVICE

SECTION A-A

.330 [8.38] Slot Depth .160 [4.06] Point of Contact

346-ENG-MASTER

INSULATOR MATERIAL: THERMOPLASTIC POLYESTER, UL 94V-0 CONTACT MATERIAL; COPPER, NICKEL, TIN ALLOY CA-725

CONTACT PLATING: GOLD ON THE MATING AREA, TIN-LEAD

ON THE CONTACT TAILS, NICKEL UNDERPLATE

ISSUE NUMBER ORIGINAL 1