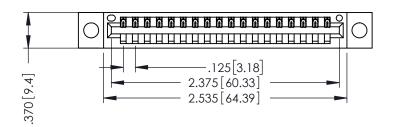

THIS IS A C.A.D. GENERATED DRAWING DO NOT MAKE MANUAL REVISIONS TO MASTER.

ISSUE NUMBER

ORIGINAL 1

.440[11.18] -3.060[77.72] A -

346/396 SERIES CARD EDGE CONNECTOR PART NUMBER: 396-018-522-104

YOUR CONNECTION TO QUALITY & SERVICE