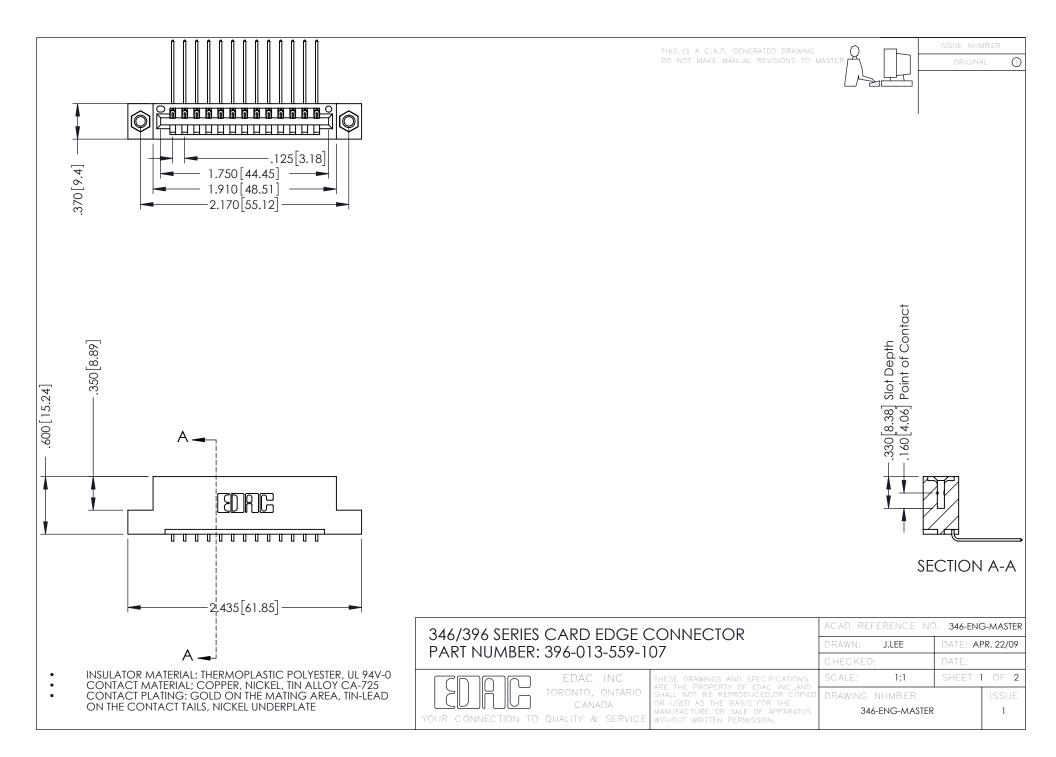

**Contact Code 555** 

**Contact Code 556** 

INSULATOR MATERIAL: THERMOPLASTIC POLYESTER, UL 94V-0 CONTACT MATERIAL; COPPER, NICKEL, TIN ALLOY CA-725

CONTACT PLATING: GOLD ON THE MATING AREA, TIN-LEAD ON THE CONTACT TAILS, NICKEL UNDERPLATE

## 346/396 SERIES CARD EDGE CONNECTOR CONTACT CODE 555,556,558,559,560 DIMENSIONS

YOUR CONNECTION TO QUALITY & SERVICE

|   | ACAD REFERENCE NO. 346-ENG-MASTER |                  |
|---|-----------------------------------|------------------|
|   | DRAWN: J.LEE                      | DATE: APR. 22/09 |
|   | CHECKED:                          | DATE:            |
|   | SCALE: 1:1                        | SHEET 2 OF 2     |
| D | DRAWING NUMBER                    | ISSUE            |