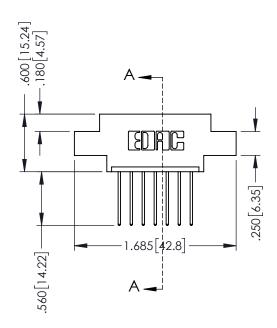

346-ENG-MASTER

SECTION A-A

ISSUE NUMBER ORIGINAL 1

## 346/396 SERIES CARD EDGE CONNECTOR CONTACT CODE 555,556,558,559,560 DIMENSIONS

YOUR CONNECTION TO QUALITY & SERVICE

**EDAC INC** TORONTO, ONTARIO CANADA

THESE DRAWINGS AND SPECIFICATIONS ARE THE PROPERTY OF EDAC INC.,AND SHALL NOT BE REPRODUCED, OR COPIED OR USED AS THE BASIS FOR THE MANUFACTURE OR SALE OF APPARATUS WITHOUT WRITTEN PERMISSION.