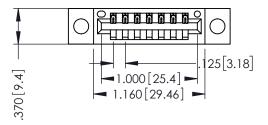

346/396 SERIES CARD EDGE CONNECTOR PART NUMBER: 396-007-540-604

YOUR CONNECTION TO QUALITY & SERVICE

**EDAC INC** TORONTO, ONTARIO CANADA

THESE DRAWINGS AND SPECIFICATIONS ARE THE PROPERTY OF EDAC INC., AND SHALL NOT BE REPRODUCED,OR COPIED OR USED AS THE BASIS FOR THE MANUFACTURE OR SALE OF APPARATUS WITHOUT WRITTEN PERMISSION.

THIS IS A C.A.D. GENERATED DRAWING DO NOT MAKE MANUAL REVISIONS TO MASTER.

ISSUE NUMBER

ORIGINAL

1

INSULATOR MATERIAL: THERMOPLASTIC POLYESTER, UL 94V-0 CONTACT MATERIAL; COPPER, NICKEL, TIN ALLOY CA-725 CONTACT PLATING: GOLD ON THE MATING AREA, TIN-LEAD ON THE CONTACT TAILS, NICKEL UNDERPLATE