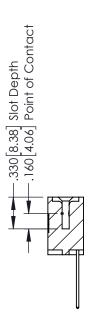

## **Contact Code 555**

## **Contact Code 556**

INSULATOR MATERIAL: THERMOPLASTIC POLYESTER, UL 94V-0 CONTACT MATERIAL; COPPER, NICKEL, TIN ALLOY CA-725 CONTACT PLATING: GOLD ON THE MATING AREA, TIN-LEAD

ON THE CONTACT TAILS, NICKEL UNDERPLATE