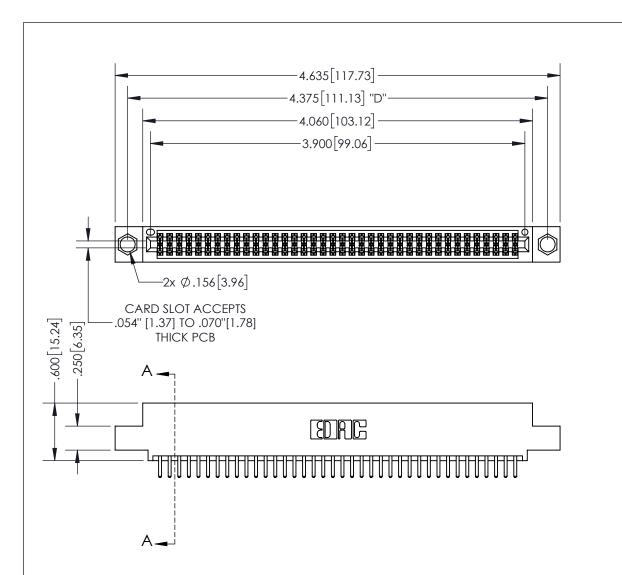

THIS IS A C.A.D. GENERATED DRAWING DO NOT MAKE MANUAL REVISIONS TO MASTER.

ISSUE NUMBER ORIGINAL

.160 4.06 POINT OF CONTACT .330[8.38] -.370[9.4] **CARD SLOT** 

<u>Contact Dimensions:</u> 520-P.C. Tail .030x.018(0.76x0.46) - Tail LG=.175(4.45) .100 (2.54) Contact Spacing x .200 (5.08)

Row Spacing

INSULATOR MATERIAL: THERMOPLASTIC PBT, UL 94V-0 CONTACT MATERIAL; COPPER TIN ALLOY CONTACT PLATING: GOLD ON THE MATING AREA, TIN PLATING ON THE CONTACT TAILS, NICKEL UNDERPLATE

345/395 SERIES CARD EDGE CONNECTOR PART NUMBER: 395-076-520-504