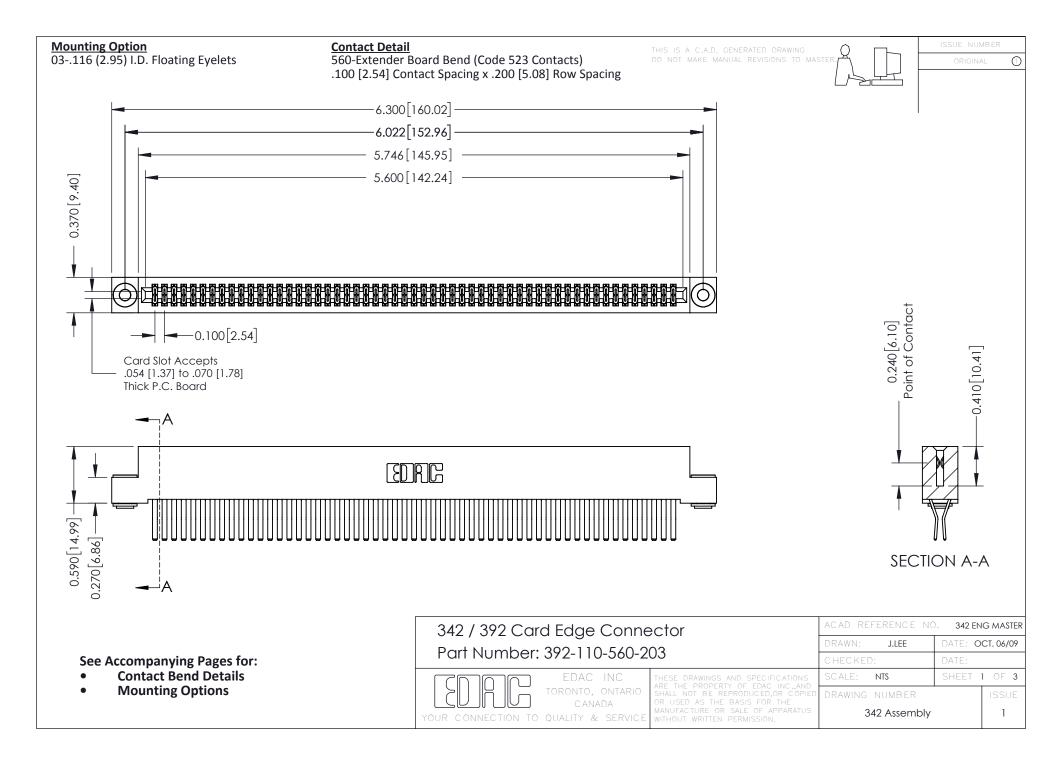

THIS IS A C.A.D. GENERATED DRAWING DO NOT MAKE MANUAL REVISIONS TO MASTER. ISSUE NUMBER

ORIGINAL

1



| 342 / 392 Series Card Edge Connector<br>Contact Bend Detail |                                                                                                                                                                                                  | ACAD REFERENCE NO. 342 ENG MASTER |             |                  |        |
|-------------------------------------------------------------|--------------------------------------------------------------------------------------------------------------------------------------------------------------------------------------------------|-----------------------------------|-------------|------------------|--------|
|