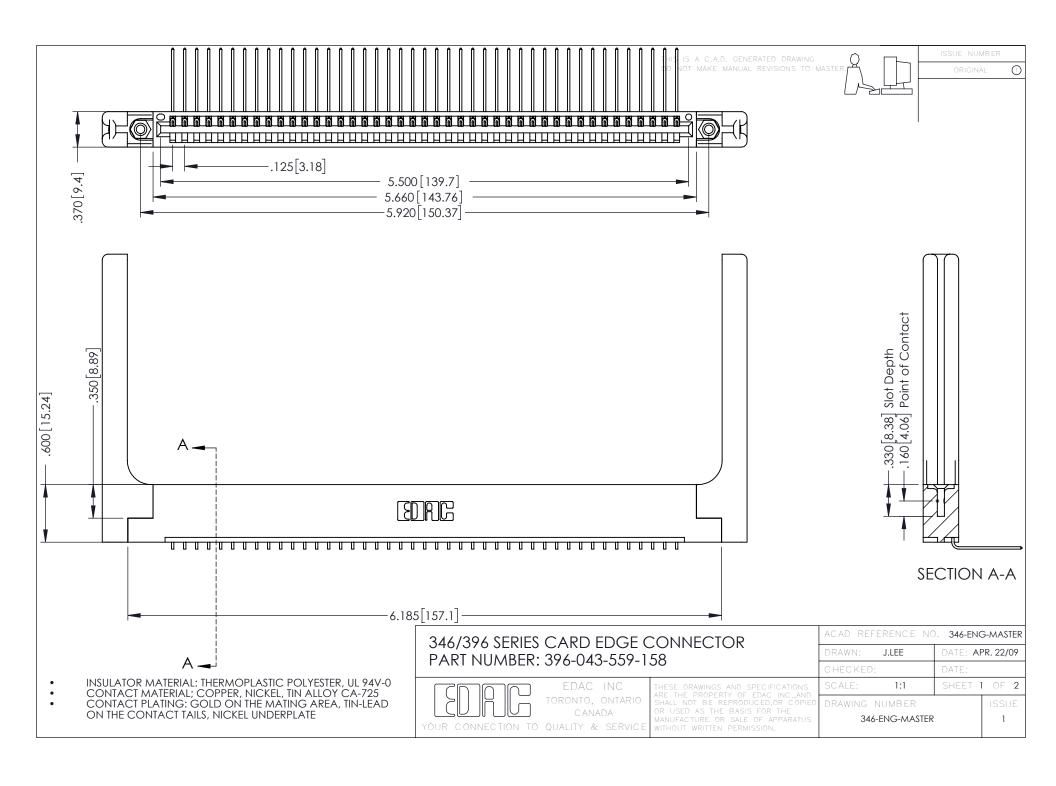

**Contact Code 555** 

**Contact Code 556** 

INSULATOR MATERIAL: THERMOPLASTIC POLYESTER, UL 94V-0 CONTACT MATERIAL; COPPER, NICKEL, TIN ALLOY CA-725

CONTACT PLATING: GOLD ON THE MATING AREA, TIN-LEAD ON THE CONTACT TAILS, NICKEL UNDERPLATE

## 346/396 SERIES CARD EDGE CONNECTOR CONTACT CODE 555,556,558,559,560 DIMENSIONS

YOUR CONNECTION TO QUALITY & SERVICE

|   | ACAD REFERENCE NO. 346-ENG-MASTER |                  |
|---|-----------------------------------|------------------|
|   | DRAWN: J.LEE                      | DATE: APR. 22/09 |
|   | CHECKED:                          | DATE:            |
|   | SCALE: 1:1                        | SHEET 2 OF 2     |
| D | DRAWING NUMBER                    | ISSUE            |