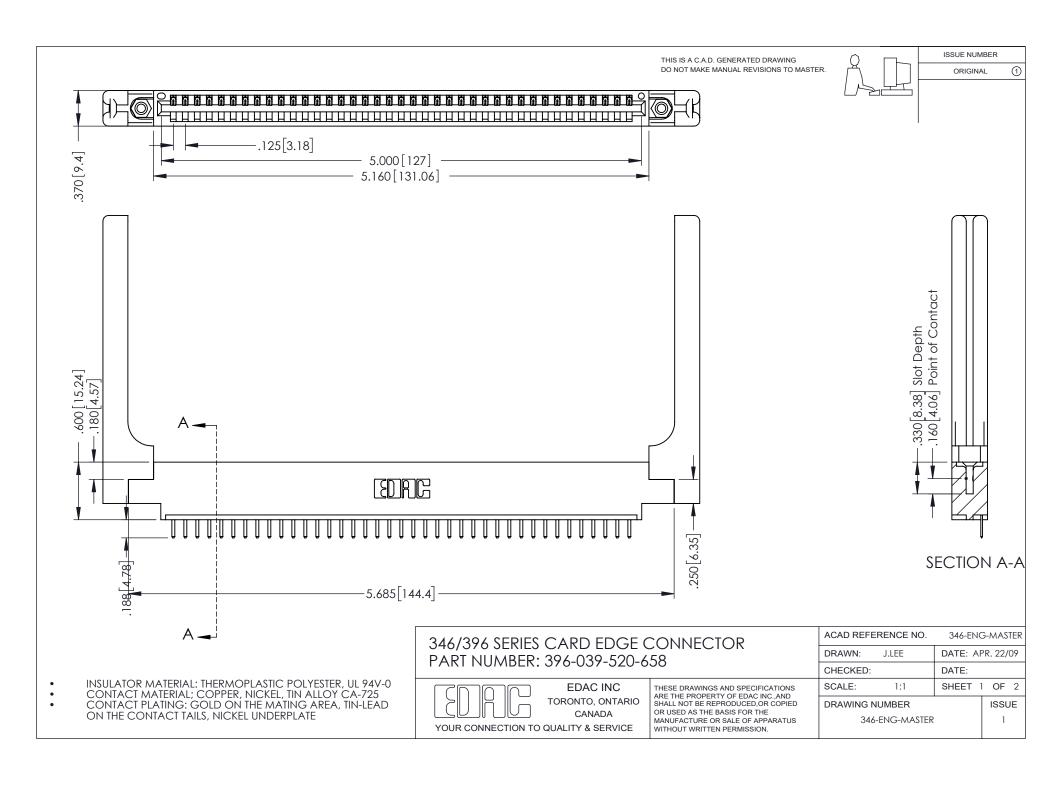

## **Contact Code 556**

INSULATOR MATERIAL: THERMOPLASTIC POLYESTER, UL 94V-0 CONTACT MATERIAL; COPPER, NICKEL, TIN ALLOY CA-725 CONTACT PLATING: GOLD ON THE MATING AREA, TIN-LEAD

ON THE CONTACT TAILS, NICKEL UNDERPLATE