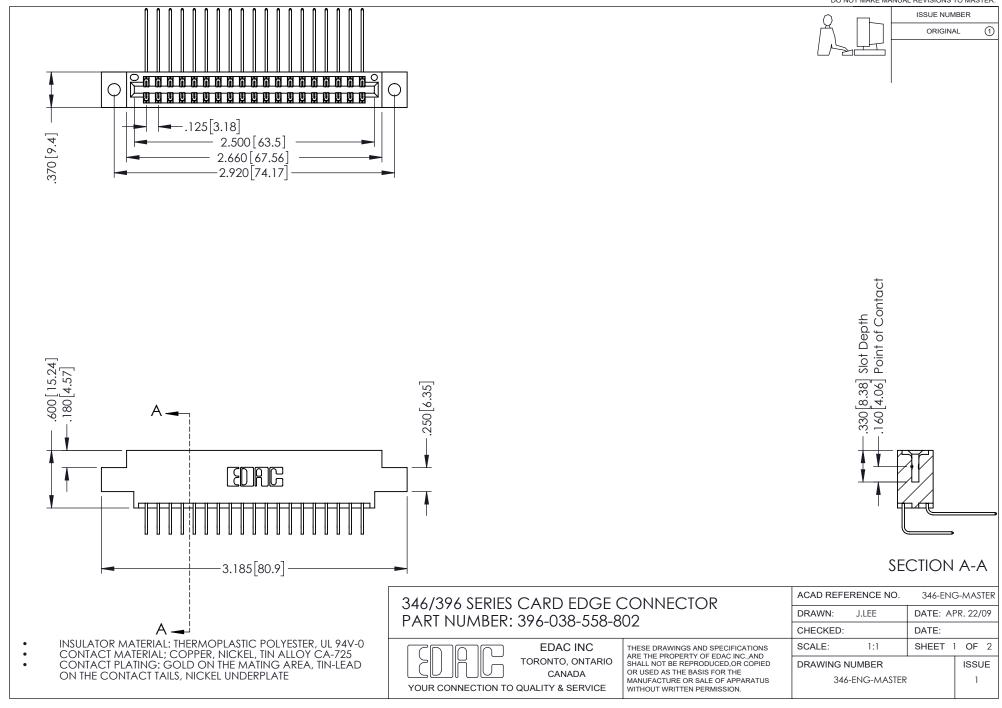

## **Contact Code 556**

INSULATOR MATERIAL: THERMOPLASTIC POLYESTER, UL 94V-0 CONTACT MATERIAL; COPPER, NICKEL, TIN ALLOY CA-725 CONTACT PLATING: GOLD ON THE MATING AREA, TIN-LEAD

ON THE CONTACT TAILS, NICKEL UNDERPLATE

## 346/396 SERIES CARD EDGE CONNECTOR CONTACT CODE 555,556,558,559,560 DIMENSIONS

YOUR CONNECTION TO QUALITY & SERVICE

**EDAC INC** TORONTO, ONTARIO CANADA

THESE DRAWINGS AND SPECIFICATIONS ARE THE PROPERTY OF EDAC INC.,AND SHALL NOT BE REPRODUCED, OR COPIED OR USED AS THE BASIS FOR THE MANUFACTURE OR SALE OF APPARATUS WITHOUT WRITTEN PERMISSION.