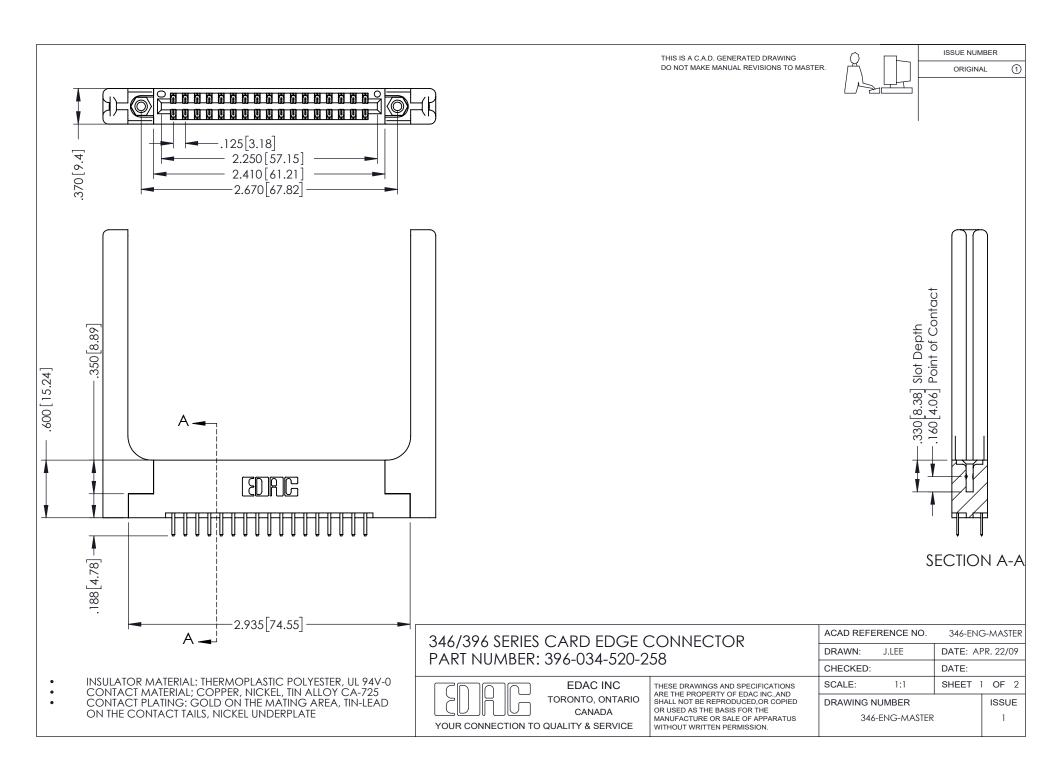

## **Contact Code 556**

INSULATOR MATERIAL: THERMOPLASTIC POLYESTER, UL 94V-0 CONTACT MATERIAL; COPPER, NICKEL, TIN ALLOY CA-725 CONTACT PLATING: GOLD ON THE MATING AREA, TIN-LEAD

ON THE CONTACT TAILS, NICKEL UNDERPLATE

## 346/396 SERIES CARD EDGE CONNECTOR CONTACT CODE 555,556,558,559,560 DIMENSIONS

YOUR CONNECTION TO QUALITY & SERVICE

**EDAC INC** TORONTO, ONTARIO CANADA

THESE DRAWINGS AND SPECIFICATIONS ARE THE PROPERTY OF EDAC INC.,AND SHALL NOT BE REPRODUCED, OR COPIED OR USED AS THE BASIS FOR THE MANUFACTURE OR SALE OF APPARATUS WITHOUT WRITTEN PERMISSION.