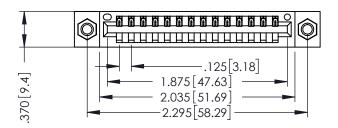

THIS IS A C.A.D. GENERATED DRAWING DO NOT MAKE MANUAL REVISIONS TO MASTER.

ISSUE NUMBER

ORIGINAL

1

INSULATOR MATERIAL: THERMOPLASTIC POLYESTER, UL 94V-0
 CONTACT MATERIAL; COPPER, NICKEL, TIN ALLOY CA-725
 CONTACT PLATING: GOLD ON THE MATING AREA, TIN-LEAD

ON THE CONTACT TAILS, NICKEL UNDERPLATE

346/396 SERIES CARD EDGE CONNECTOR PART NUMBER: 396-014-526-107

YOUR CONNECTION

EDAC INC TORONTO, ONTARIO CANADA

YOUR CONNECTION TO QUALITY & SERVICE

| THESE DRAWINGS AND SPECIFICATIONS  |
|------------------------------------|
| ARE THE PROPERTY OF EDAC INC.,AND  |
| SHALL NOT BE REPRODUCED, OR COPIED |
| OR USED AS THE BASIS FOR THE       |
| MANUFACTURE OR SALE OF APPARATUS   |
| WITHOUT WRITTEN PERMISSION.        |
| WITHOUT WINT TENT ENVIOUNG.        |

| ACAD REFERENCE NO. |       | 346-ENG-MASTER |           |
|--------------------|-------|----------------|-----------|
| DRAWN:             | J.LEE | DATE: AF       | PR. 22/09 |
| CHECKED:           |       | DATE:          |           |
| SCALE:             | 1:1   | SHEET 1        | OF 2      |
| DRAWING NUI        | MBER  |                | ISSUE     |