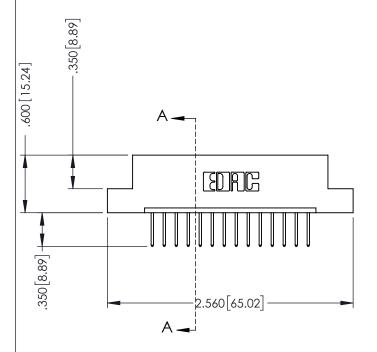

AWING NUMBER

346-ENG-MASTER

| 330 [8.38] Slot Depth<br> |  |
|---------------------------|--|
|---------------------------|--|

**SECTION A-A** 

ISSUE NUMBER ORIGINAL 1

## **Contact Code 555**

## **Contact Code 556**

INSULATOR MATERIAL: THERMOPLASTIC POLYESTER, UL 94V-0 CONTACT MATERIAL; COPPER, NICKEL, TIN ALLOY CA-725 CONTACT PLATING: GOLD ON THE MATING AREA, TIN-LEAD

ON THE CONTACT TAILS, NICKEL UNDERPLATE

## 346/396 SERIES CARD EDGE CONNECTOR CONTACT CODE 555,556,558,559,560 DIMENSIONS

YOUR CONNECTION TO QUALITY & SERVICE

**EDAC INC** TORONTO, ONTARIO CANADA

THESE DRAWINGS AND SPECIFICATIONS ARE THE PROPERTY OF EDAC INC.,AND SHALL NOT BE REPRODUCED, OR COPIED OR USED AS THE BASIS FOR THE MANUFACTURE OR SALE OF APPARATUS WITHOUT WRITTEN PERMISSION.

|  | ACAD REFERENCE NO. | 346-ENG-MASTER   |  |
|--|--------------------|------------------|--|
|  | DRAWN: J.LEE       | DATE: APR. 22/09 |  |
|  | CHECKED:           | DATE:            |  |
|  | SCALE: 1:1         | SHEET 2 OF 2     |  |
|  | DRAWING NUMBER     | ISSUE            |  |
|  | 346-ENG-MASTER     | 1                |  |