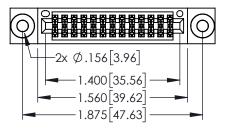

<u>Contact Dimensions:</u>
544-Wire Wrap .050x.025(1.27x0.64) - Tail LG=.750(19.05)
.100 (2.54) Contact Spacing x .200 (5.08) Row Spacing

THIS IS A C.A.D. GENERATED DRAWING DO NOT MAKE MANUAL REVISIONS TO MAS

ISSUE NUMBER

.330[8.38] CARD SLOT 160[4.06] POINT OF CONTACT

ORIGINAL

1

- INSULATOR MATERIAL: THERMOPLASTIC PBT BLACK, UL 94V-0
- CONTACT MATERIAL; COPPER TIN ALLOY
   CONTACT PLATING: GOLD ON THE MATING AREA, TIN PLATING ON THE CONTACT TAILS, NICKEL UNDERPLATE