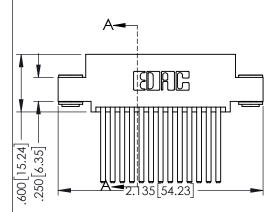

ISSUE NUMBER

.330[8.38] CARD SLOT 160[4.06] POINT OF CONTACT

ORIGINAL

1

- INSULATOR MATERIAL: THERMOPLASTIC PBT BLACK, UL 94V-0
- CONTACT MATERIAL; COPPER TIN ALLOY
   CONTACT PLATING: GOLD ON THE MATING AREA, TIN PLATING ON THE CONTACT TAILS, NICKEL UNDERPLATE