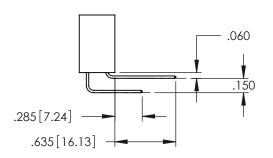

345-ENG-MASTER

SECTION A-A

**Contact Code 558** 

Contact Code 559

**Contact Code 560** 

INSULATOR MATERIAL: THERMOPLASTIC POLYESTER, UL 94V-0

DAP MATERIAL AVAILABLE UPON REQUEST

CONTACT MATERIAL; COPPER ALLOY CONTACT PLATING: GOLD ON THE MATING AREA, TIN PLATING ON THE CONTACT TAILS, NICKEL UNDERPLATE