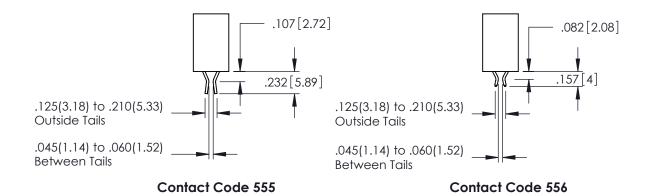

345-ENG-MASTER

SECTION A-A

**Contact Code 558** 

Contact Code 559

**Contact Code 560** 

INSULATOR MATERIAL: THERMOPLASTIC POLYESTER, UL 94V-0

DAP MATERIAL AVAILABLE UPON REQUEST

CONTACT MATERIAL; COPPER ALLOY CONTACT PLATING: GOLD ON THE MATING AREA, TIN PLATING ON THE CONTACT TAILS, NICKEL UNDERPLATE