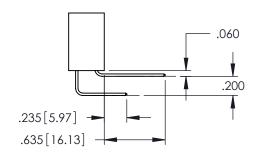

345-ENG-MASTER

SECTION A-A

**Contact Code 558** 

Contact Code 559

**Contact Code 560** 

INSULATOR MATERIAL: THERMOPLASTIC POLYESTER, UL 94V-0

DAP MATERIAL AVAILABLE UPON REQUEST

CONTACT MATERIAL; COPPER ALLOY CONTACT PLATING: GOLD ON THE MATING AREA, TIN PLATING ON THE CONTACT TAILS, NICKEL UNDERPLATE