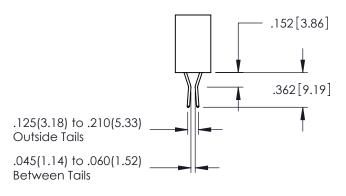

345-ENG-MASTER

SECTION A-A

**Contact Code 558** 

Contact Code 559

**Contact Code 560** 

INSULATOR MATERIAL: THERMOPLASTIC POLYESTER, UL 94V-0

DAP MATERIAL AVAILABLE UPON REQUEST

CONTACT MATERIAL; COPPER ALLOY CONTACT PLATING: GOLD ON THE MATING AREA, TIN PLATING ON THE CONTACT TAILS, NICKEL UNDERPLATE