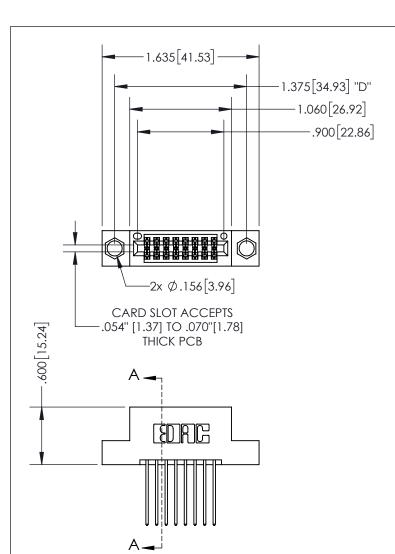

THIS IS A C.A.D. GENERATED DRAWING DO NOT MAKE MANUAL REVISIONS TO MASTER.

ISSUE NUMBER ORIGINAL 1

.160 4.06 POINT OF CONTACT .330[8.38] -.370[9.4] CARD SLOT .150 [3.81]

SECTION A-A

<u>Contact Dimensions:</u> 542-Wire Wrap .025 Sq.(0.64 Sq.) - Tail LG=.645(16.38) .100 (2.54) Contact Spacing x .200 (5.08) Row Spacing

INSULATOR MATERIAL: THERMOPLASTIC PBT, UL 94V-0 CONTACT MATERIAL; COPPER TIN ALLOY CONTACT PLATING: GOLD ON THE MATING AREA, TIN PLATING ON THE CONTACT TAILS, NICKEL UNDERPLATE

345/395 SERIES CARD EDGE CONNECTOR PART NUMBER: 395-016-542-204