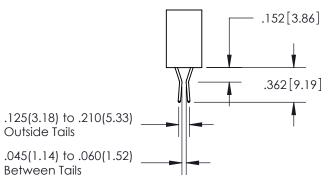

Outside Tails

Between Tails

|   | DRAWN: R.STA.MONICA | DATE:MAY.16/2017 |
|---|---------------------|------------------|
| , | CHECKED:            | DATE:            |
|   | SCALE: 1:1          | SHEET 2 OF 2     |
|   | DRAWING NUMBER      | ISSUE            |
|   | 345-ENG-MASTER      | 1                |
|   |                     |                  |