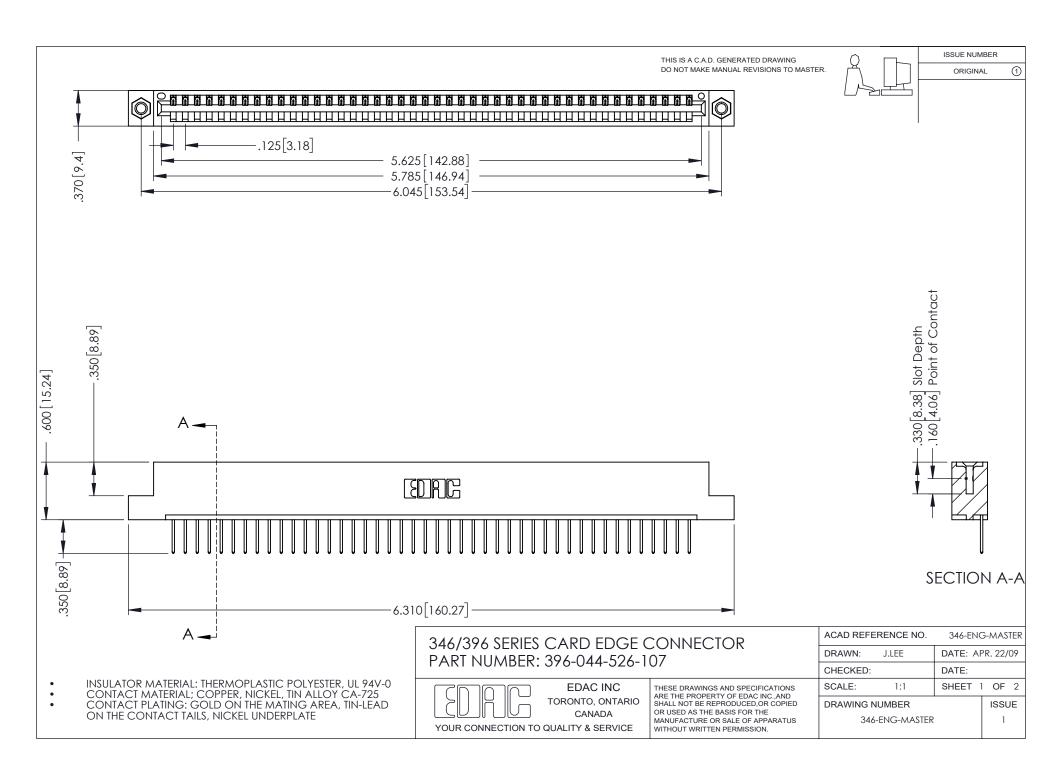

## **Contact Code 556**

INSULATOR MATERIAL: THERMOPLASTIC POLYESTER, UL 94V-0 CONTACT MATERIAL; COPPER, NICKEL, TIN ALLOY CA-725 CONTACT PLATING: GOLD ON THE MATING AREA, TIN-LEAD

ON THE CONTACT TAILS, NICKEL UNDERPLATE

## 346/396 SERIES CARD EDGE CONNECTOR CONTACT CODE 555,556,558,559,560 DIMENSIONS

YOUR CONNECTION TO QUALITY & SERVICE

**EDAC INC** TORONTO, ONTARIO CANADA

THESE DRAWINGS AND SPECIFICATIONS ARE THE PROPERTY OF EDAC INC.,AND SHALL NOT BE REPRODUCED, OR COPIED OR USED AS THE BASIS FOR THE MANUFACTURE OR SALE OF APPARATUS WITHOUT WRITTEN PERMISSION.