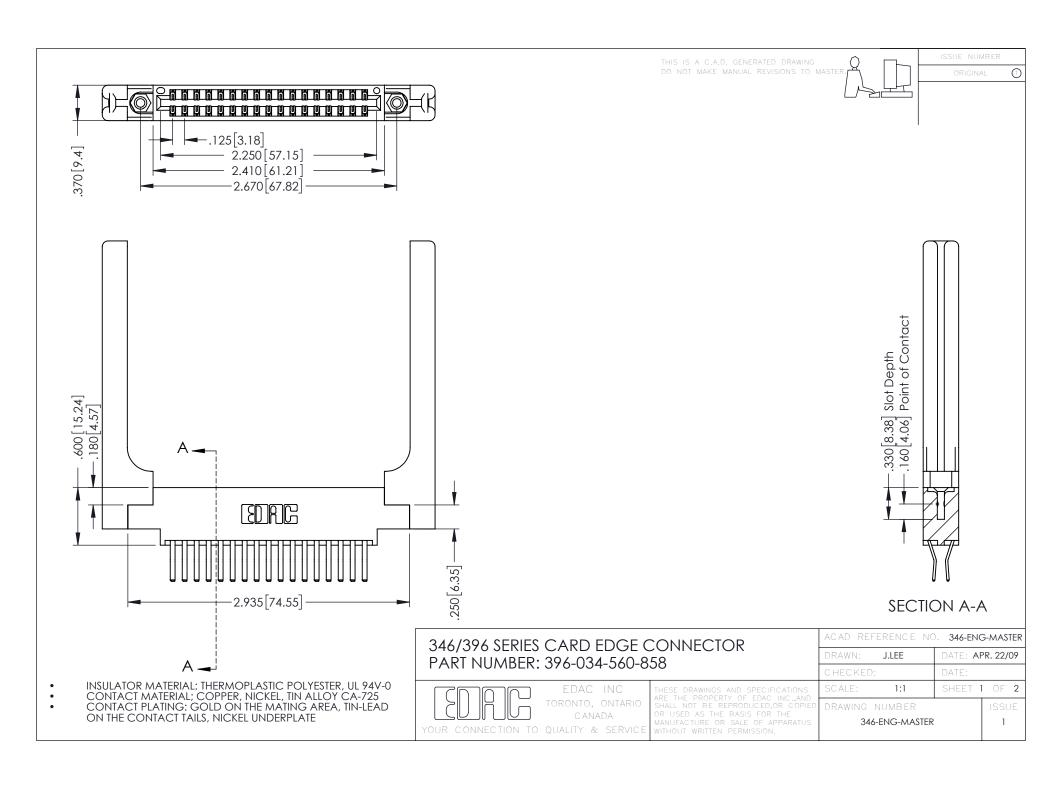

**Contact Code 555** 

**Contact Code 556** 

INSULATOR MATERIAL: THERMOPLASTIC POLYESTER, UL 94V-0 CONTACT MATERIAL; COPPER, NICKEL, TIN ALLOY CA-725 CONTACT PLATING: GOLD ON THE MATING AREA, TIN-LEAD

ON THE CONTACT TAILS, NICKEL UNDERPLATE

## 346/396 SERIES CARD EDGE CONNECTOR CONTACT CODE 555,556,558,559,560 DIMENSIONS

YOUR CONNECTION TO QUALITY & SERVICE

|   | ACAD REFERENCE NO. 346-ENG-MASTER |                  |
|---|-----------------------------------|------------------|
|   | DRAWN: J.LEE                      | DATE: APR. 22/09 |
|   | CHECKED:                          | DATE:            |
|   | SCALE: 1:1                        | SHEET 2 OF 2     |
| D | DRAWING NUMBER                    | ISSUE            |

346-ENG-MASTER